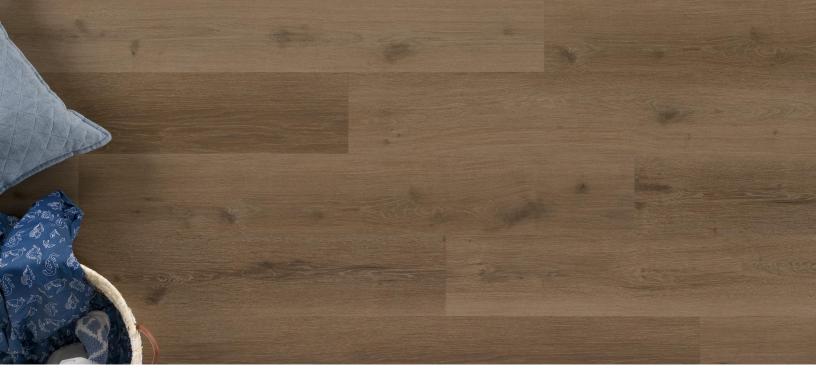

## Mocha 2.5

## Coffeehouse 2.5 Collection

| Dimensions                                            | Overall Thickness                                    | Package Contents            |
|-------------------------------------------------------|------------------------------------------------------|-----------------------------|
| 48" x 7" x 2.5mm                                      | 2.5mm                                                | 41.97 sqft                  |
| Surface Texture                                       | Wear Layer                                           | Соге Туре                   |
| Textured Grain                                        | 20 mil                                               | Vinyl                       |
| Finish                                                | Product Features                                     | Eco-Attributes              |
| Diamante Shield™                                      | AccuFit Edges, Design Flexibility, Low Gloss Finish, | CA Section 01350 Compliant  |
|                                                       | True2Life Visuals                                    | GREENGUARD Gold Certified   |
|                                                       |                                                      | PFI (Phthalate-Free Inputs) |
| Installation Method & Location                        | Warranty                                             | Project Type                |
| Glue Down Installation. May be installed over radiant | 12 Year Commercial                                   | Residential, Commercial     |