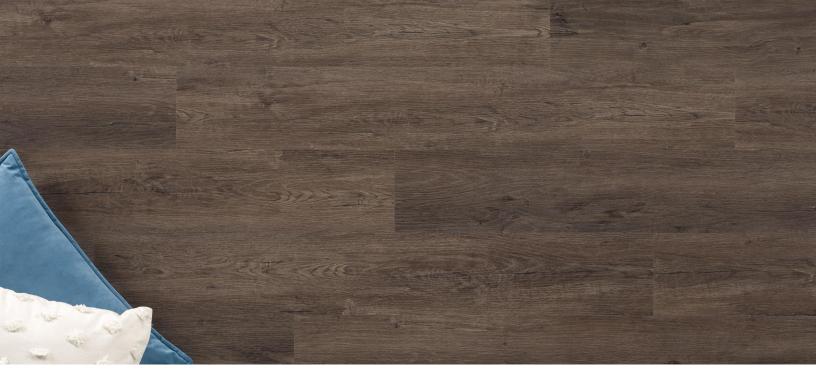

## Alan

## Solis Collection

| Dimensions                        | Overall Thickness                                 | Package Contents                                 |
|-----------------------------------|---------------------------------------------------|--------------------------------------------------|
| 48" x 7"x 4mm (+1mm pad attached) | 5mm                                               | 18.91 sqft                                       |
| Pattern Repeat                    | Surface Texture                                   | Wear Layer                                       |
| 10                                | Brushed                                           | 12 mil                                           |
| Соге Туре                         | Finish                                            | Product Features                                 |
| SPC                               | Diamante Shield™                                  | Easy Reuse, Low Gloss Finish, Superior Stain and |
|                                   |                                                   | Abrasion Resistance, Wide Plank                  |
| Eco-Attributes                    | Installation Method & Location                    | Warranty                                         |
| CA Section 01350 Compliant        | May be installed over radiant heat. On, Above, or | 8 Year Light Commercial                          |
| GREENGUARD Gold Certified         | Below Grade. Valinge 2G-Click Together –          | Limited Lifetime Residential                     |
| PFI (Phthalate-Free Inputs)       | underlayment attached.                            |                                                  |
| Project Type                      | Product Code                                      |                                                  |
| Residential, Commercial           | 43253                                             |                                                  |