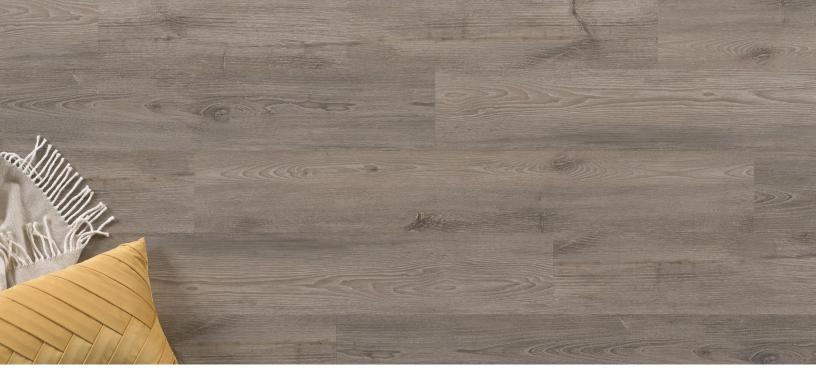

## **Broadway 4.5**

## Main Street 4.5 Collection

| Dimensions                                                             | Overall Thickness                                       | Package Contents            |
|------------------------------------------------------------------------|---------------------------------------------------------|-----------------------------|
| 7" x 5/32" x 48"                                                       |                                                         | 23.32 sqft                  |
|                                                                        | 4.5mm                                                   |                             |
| Surface Texture                                                        | Wear Layer                                              | Core Type                   |
| Textured Grain                                                         | 20 mil                                                  | Vinyl/Glass Fiber Layer     |
| Finish                                                                 | Product Features                                        | Eco-Attributes              |
| Diamante Shield™                                                       | AccuFit Edges, Design Flexibility, Easy Reuse, Glass    | CA Section 01350 Compliant  |
|                                                                        | Fiber Core for Exceptional Stability, Low Gloss Finish, | GREENGUARD Gold Certified   |
|                                                                        | True2Life Visuals                                       | PFI (Phthalate-Free Inputs) |
| Installation Method & Location                                         | Warranty                                                | Project Type                |
| Glue Down Installation. Glue Down – Full, Perimeter                    | 15 Year Commercial                                      | Heavy Commercial            |
| or Grid. May be installed over radiant heat. On, above or below grade. | Lifetime Residential                                    |                             |