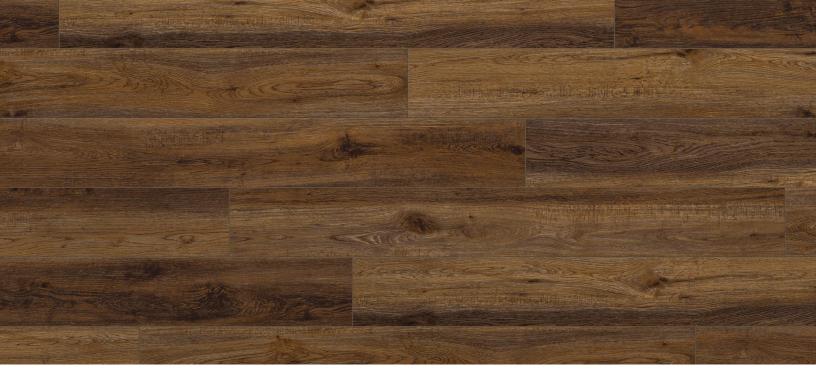

## Heaton

## Avondale Collection

| Dimensions                          | Overall Thickness                             | Package Contents                                 |
|-------------------------------------|-----------------------------------------------|--------------------------------------------------|
|                                     |                                               | •                                                |
| 48" x 6″x 5.5mm (+1mm pad attached) | 6.5mm                                         | 19.44 sqft                                       |
| Pattern Repeat                      | Surface Texture                               | Wear Layer                                       |
| 12                                  | Brushed                                       | 20 mil                                           |
| Core Туре                           | Finish                                        | Product Features                                 |
| WPC                                 | Diamante Shield™                              | Easy Reuse, Low Gloss Finish, Superior Stain and |
|                                     |                                               | Abrasion Resistance, Waterproof                  |
| Eco-Attributes                      | Installation Method & Location                | Warranty                                         |
| CA Section 01350 Compliant          | Uniclic-Click Together—underlayment attached. | 15 Year Limited Commercial                       |
| GREENGUARD Gold Certified           |                                               | Limited Lifetime Residential                     |
| PFI (Phthalate-Free Inputs)         |                                               |                                                  |

Project Type

Residential, Commercial

Product Code

43202

**RIGID CORE**