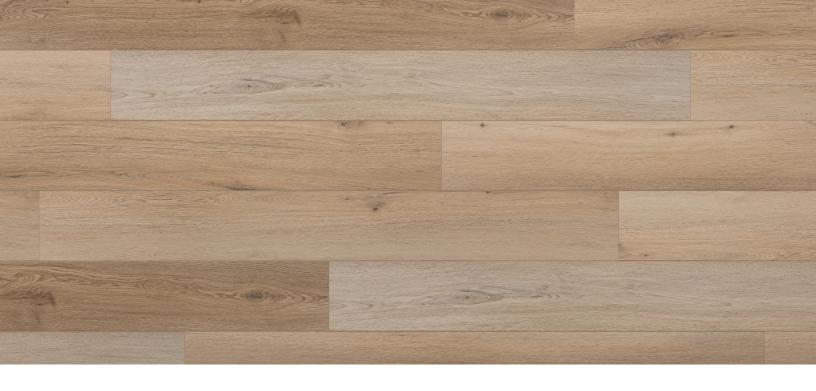

## **Donald** Avondale Collection

| Dimensions                          | Overall Thickness                             | Package Contents                                 |
|-------------------------------------|-----------------------------------------------|--------------------------------------------------|
| 48" x 6"x 5.5mm (+1mm pad attached) |                                               | 19.44 sqft                                       |
|                                     | 6.5mm                                         |                                                  |
| Pattern Repeat                      | Surface Texture                               | Wear Layer                                       |
| 12                                  | Brushed                                       | 20 mil                                           |
| Core Type                           | Finish                                        | Product Features                                 |
| WPC                                 | Diamante Shield™                              | Easy Reuse, Low Gloss Finish, Superior Stain and |
|                                     |                                               | Abrasion Resistance, Waterproof                  |
| Eco-Attributes                      | Installation Method & Location                | Warranty                                         |
| CA Section 01350 Compliant          | Uniclic-Click Together—underlayment attached. | 15 Year Limited Commercial                       |
| GREENGUARD Gold Certified           |                                               | Limited Lifetime Residential                     |
| Project Type                        | Product Code                                  | _                                                |
| Residential                         | 43200                                         |                                                  |