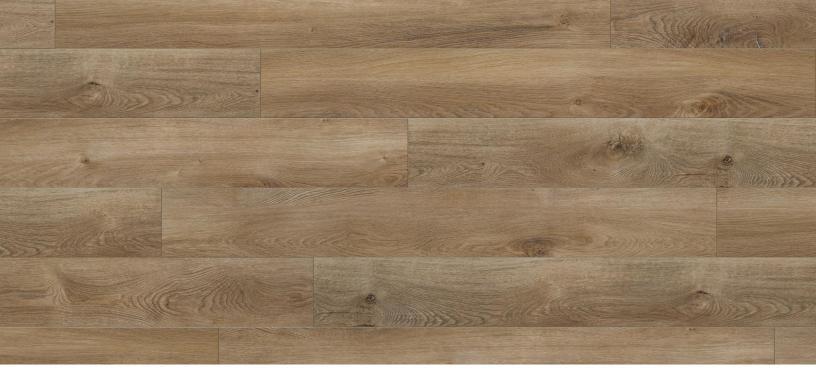

## Jody Avondale Collection

| Dimensions                                                                             | Overall Thickness                             | Package Contents                                                                    |
|----------------------------------------------------------------------------------------|-----------------------------------------------|-------------------------------------------------------------------------------------|
| 48" x 6"x 5.5mm (+1mm pad attached)                                                    | 6.5mm                                         | 19.44 sqft                                                                          |
| Pattern Repeat                                                                         | Surface Texture                               | Wear Layer                                                                          |
| 12                                                                                     | Brushed                                       | 20 mil                                                                              |
| Core Type                                                                              | Finish                                        | Product Features                                                                    |
| WPC                                                                                    | Diamante Shield™                              | Easy Reuse, Low Gloss Finish, Superior Stain and<br>Abrasion Resistance, Waterproof |
| Eco-Attributes                                                                         | Installation Method & Location                | Warranty                                                                            |
| CA Section 01350 Compliant<br>GREENGUARD Gold Certified<br>PFI (Phthalate-Free Inputs) | Uniclic-Click Together—underlayment attached. | 15 Year Limited Commercial<br>Limited Lifetime Residential                          |
| Project Type                                                                           | Product Code                                  |                                                                                     |
| Residential                                                                            | 43198                                         |                                                                                     |