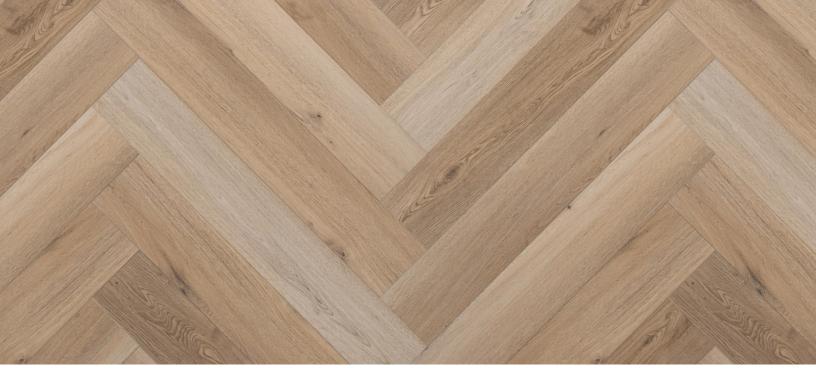

## Avondale Herringbone Collection

| <b>Dimensions</b> 36" x 6"x 5.5mm (+1mm pad attached) | Overall Thickness                             | Package Contents 16.79 sqft                     |
|-------------------------------------------------------|-----------------------------------------------|-------------------------------------------------|
|                                                       | 6.5mm                                         |                                                 |
| Pattern Repeat                                        | Surface Texture                               | Wear Layer                                      |
| 6                                                     | Brushed                                       | 20 mil                                          |
| Core Type                                             | Finish                                        | Product Features                                |
| WPC                                                   | Diamante Shield™                              | Acoustical Pad Attached, Easy Reuse, Low Gloss  |
|                                                       |                                               | Finish, Superior Stain and Abrasion Resistance, |
|                                                       |                                               | Waterproof                                      |
| Eco-Attributes                                        | Installation Method & Location                | Warranty                                        |
| CA Section 01350 Compliant                            | Uniclic-Click Together—underlayment attached. | 15 Year Limited Commercial                      |
| GREENGUARD Gold Certified                             |                                               | Limited Lifetime Residential                    |
| PFI (Phthalate-Free Inputs)                           |                                               |                                                 |
| Project Type                                          | Product Code                                  |                                                 |
| Residential                                           | 43205                                         |                                                 |