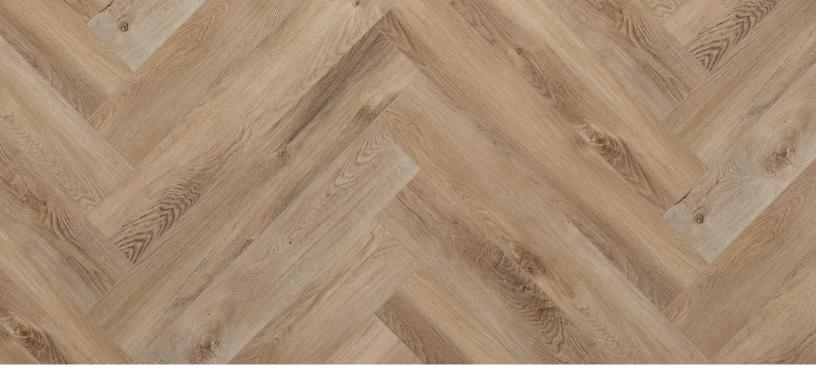

## Jonah

## Avondale Herringbone Collection

| Dimensions                          | Overall Thickness                             | Package Contents                                |
|-------------------------------------|-----------------------------------------------|-------------------------------------------------|
| 36" x 6″x 5.5mm (+1mm pad attached) | 6.5mm                                         | 16.97 sqft                                      |
| Pattern Repeat                      | Surface Texture                               | Wear Layer                                      |
| 6                                   | Brushed                                       | 20 mil                                          |
| Соге Туре                           | Finish                                        | Product Features                                |
| WPC                                 | Diamante Shield™                              | Acoustical Pad Attached, Easy Reuse, Low Gloss  |
|                                     |                                               | Finish, Superior Stain and Abrasion Resistance, |
|                                     |                                               | Waterproof                                      |
| Eco-Attributes                      | Installation Method & Location                | Warranty                                        |
| CA Section 01350 Compliant          | Uniclic-Click Together—underlayment attached. | 15 Year Limited Commercial                      |
| GREENGUARD Gold Certified           |                                               | Limited Lifetime Residential                    |
| Project Type                        | Product Code                                  |                                                 |