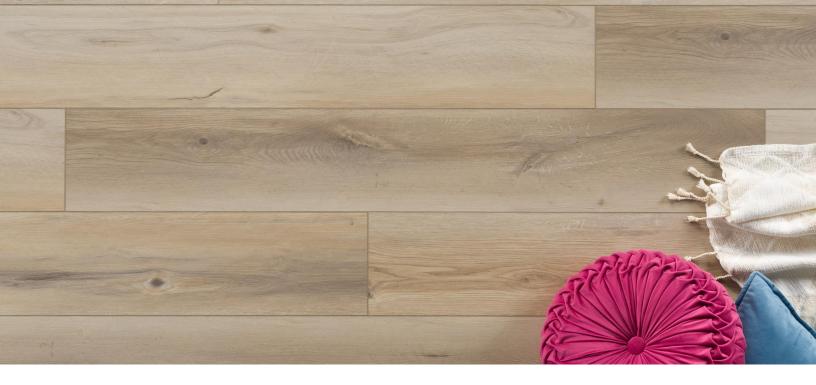

## Mackenna

## **Terrace Collection**

| Dimensions                                      | Package Contents            | Pattern Repeat                      |
|-------------------------------------------------|-----------------------------|-------------------------------------|
| 60" x 9" x 4mm (+1mm pad attached)              | 22.12 sqft                  | 8 with board rotation               |
| Surface Texture                                 | Wear Layer                  | Соге Туре                           |
| Embossed in Registered (EIR)                    | 20 mil                      | SPC                                 |
| Product Features                                | Eco-Attributes              | Installation Method & Location      |
| Acoustical Pad Attached, Long Boards, Low Gloss | CA Section 01350 Compliant  | Click together - underlay attached. |
| Finish, Waterproof, Wide Plank                  | GREENGUARD Gold Certified   |                                     |
|                                                 | PFI (Phthalate-Free Inputs) |                                     |
| Warranty                                        | Project Type                | Product Code                        |
| 15 Year Light Commercial                        | Residential                 | 43158                               |
| Limited Lifetime Residential                    |                             |                                     |