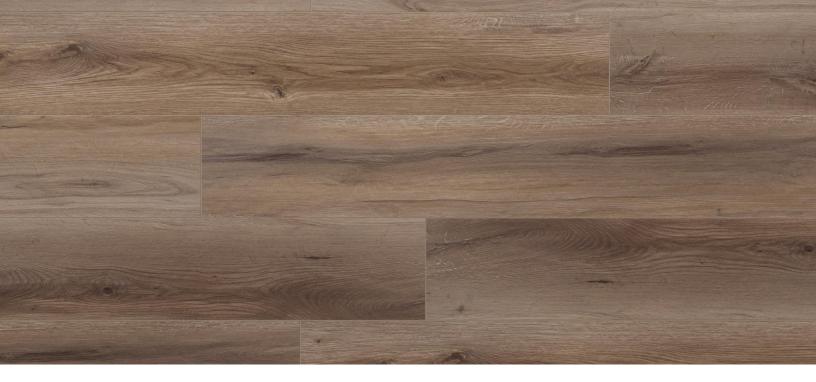

Fiona Terrace Collection

| Dimensions                                      | Package Contents            | Pattern Repeat                      |
|-------------------------------------------------|-----------------------------|-------------------------------------|
| 60" x 9" x 4mm (+1mm pad attached)              | 22.12 sqft                  | 8 with board rotation               |
| Surface Texture                                 | Wear Layer                  | Core Type                           |
| Embossed in Registered (EIR)                    | 20 mil                      | SPC                                 |
| Product Features                                | Eco-Attributes              | Installation Method & Location      |
| Acoustical Pad Attached, Long Boards, Low Gloss | CA Section 01350 Compliant  | Click together - underlay attached. |
| Finish, Waterproof, Wide Plank                  | GREENGUARD Gold Certified   |                                     |
|                                                 | PFI (Phthalate-Free Inputs) |                                     |
| Warranty                                        | Project Type                | Product Code                        |
| 15 Year Light Commercial                        | Residential                 | 43153                               |
| Limited Lifetime Residential                    |                             |                                     |

## **Terrace Collection**

The Terrace Collection surely brings that little bit extra with its look of real wood, touchable textures and variety of contemporary colors.