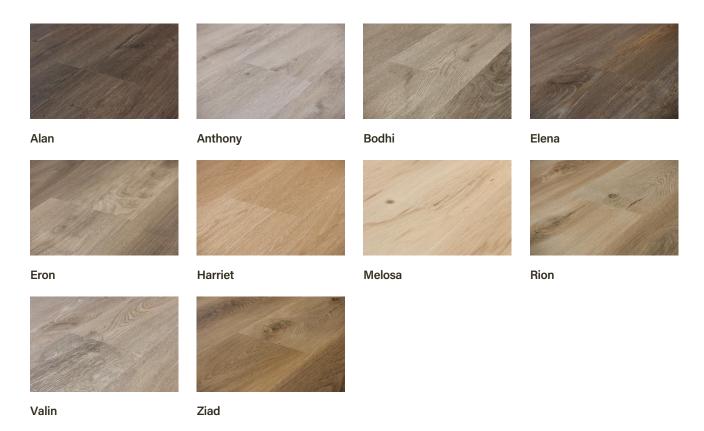

# **Canyon Collection**

Our Canyon collection provides a rich and realistic wood-look flooring experience through enhanced features, such as pressed bevel edges and long board lengths. Enjoy the performance of luxury vinyl that mirrors the natural beauty of hardwood.