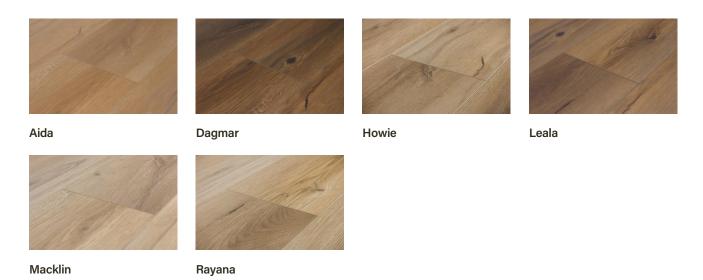

# **Rigid Core**

Rigid core flooring offers seemingly endless design options in a comfortable yet durable platform. The flooring's waterproof core construction makes it tough enough to be installed in almost any room where spills or moisture may occur, such as kitchens, basements, or bathrooms.



Diamante Shield™ Top Coat



Lifetime Residential Warranty Each rigid core plank is topped with a fade-resistant UV coat to protect the flooring's vivid color for years. Rigid core is an excellent choice for busy households, pet owners, offices, or retail spaces.



Superior Stain and Abrasion Resistance



Waterproof Core



### **Terrace Collection**

The Terrace Collection surely brings that little bit extra with its look of real wood, touchable textures and variety of contemporary colors.





### **Solis Collection**

Solis is an active family and budget-friendly waterproof rigid floor with a sunny disposition. Naturally brilliant wood-look brushed oak designs provide an exceptionally durable and fade-resistant finish. The click-together system with attached underlayment is easy to install and gentle underfoot.





### **Summit Collection**

At the pinnacle of style and durability sits Evoke's waterproof Summit Collection of 7" wide rigid core flooring. With its low gloss, modern oak design, high-end pressed bevel edges, and attached underlayment, Summit is the peak of flooring perfection.





### **Astoria Collection**

Astoria is a rigid core floor with extra-large planks and an embossed-in-registered texture to give the look and feel of hardwood in a waterproof and eas