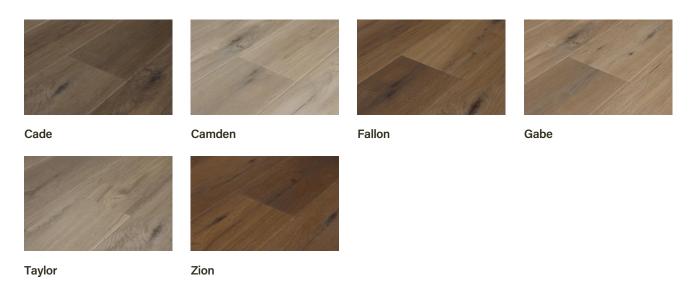

# **Canyon Collection**

Our Canyon collection provides a rich and realistic wood-look flooring experience through enhanced features, such as pressed bevel edges and long board lengths. Enjoy the performance of luxury vinyl that mirrors the natural beauty of hardwood.