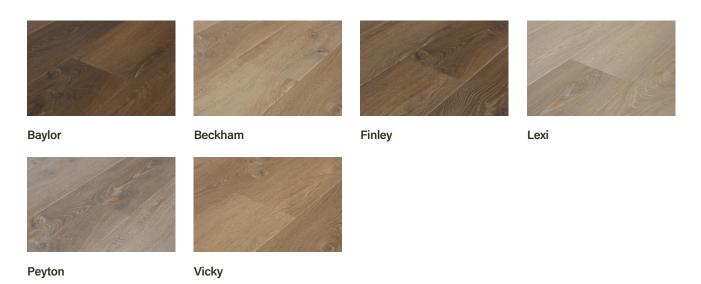

### **Sheffield Collection**

Sheffield wide plank flooring features a click-together joint system and attached underlayment, making it a breeze to install. It's also waterproof and petproof, too.

Gracie Hazel James Jeffie