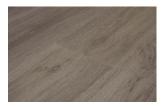

### **Main Street 4.5 Collection**

The Main Street Collection from Evoke is available in three specifications, each style using the same classic wood visuals. Choose the right option to meet your budget, installation, and maintenance needs.

Main Street 4.5 offers the ultimate in design flexibility, comfort underfoot, ease of installation or repair, and is acoustically superior as compared to typical luxury vinyl. Eliminates the need for transitions to other floors of similar height, and is extremely stable, making it very wheelchair friendly. Main Street 4.5 is suitable for residential or heavy-duty commercial applications.