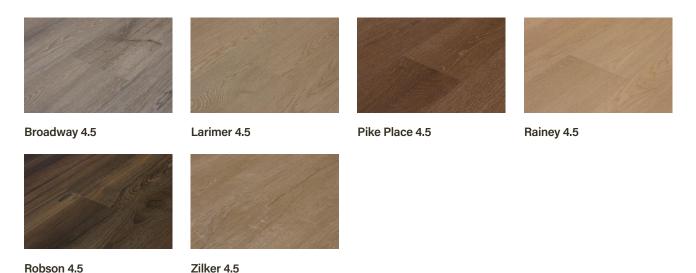

### **Main Street 4.5 Collection**

The Main Street Collection from Evoke is available in three specifications, each style using the same classic wood visuals. Choose the right option to meet your budget, installation, and maintenance needs.

Main Street 4.5 offers the ultimate in design flexibility, comfort underfoot, ease of installation or repair, and is acoustically superior as compared to typical luxury vinyl. Eliminates the need for transitions to other floors of similar height, and is extremely stable, making it very wheelchair friendly. Main Street 4.5 is suitable for residential or heavy-duty commercial applications.