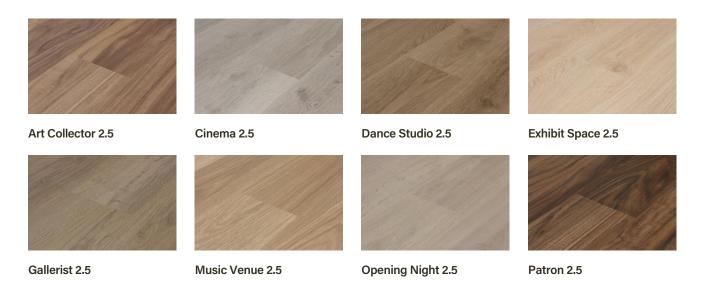

## **Art Walk 2.5 Collection**

Each step on flooring from Evoke's Art Walk Collection will impress. Waterproof and comfortable underfoot, Art Walks' durable 7" wide plank floors feature True2Life Visuals for ultra-realistic wood designs, melding sophistication and elegance with heavy-duty strength.

Theatre 2.5