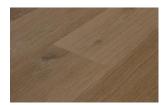

### **Main Street 4.5 Collection**

The Main Street Collection from Evoke is available in three specifications, each style using the same classic wood visuals. Choose the right option to meet your budget, installation, and maintenance needs.

Main Street 4.5 offers the ultimate in design flexibility, comfort underfoot, ease of installation or repair, and is acoustically superior as compared to typical luxury vinyl. Eliminates the need for transitions to other floors of similar height, and is extremely stable, making it very wheelchair friendly. Main Street 4.5 is suitable for residential or heavy-duty commercial applications.