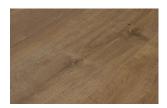

## **Montane Collection**

#### Water Resistant.

Montane's wide 7½" planks feature a new wood-embossed, ultra-matte finish and 4-sided color-matched bevels. The European design inspired colorway comes in clean decors with few knots and a beautiful cathedral and rift characteristic.