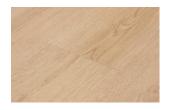

## **Montane Trail Collection**

Water Resistant.

Montane Trail's wide 7½" planks feature a new wood-embossed, ultra-matte finish, 4-sided color-matched bevels, and a convenient pad-attached underlayment The neutral to warm colorways define and intensify the flooring's lively cathedral and rift characteristics.