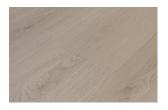

## **Montane Collection**

#### Water Resistant.

Montane's wide 7½" planks feature a new wood-embossed, ultra-matte finish and 4-sided color-matched bevels. The European design inspired colorway comes in clean decors with few knots and a beautiful cathedral and rift characteristic.