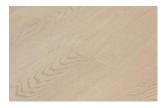

## **Montane Trail Collection**

Water Resistant.

Montane Trail's wide 7½" planks feature a new wood-embossed, ultra-matte finish, 4-sided color-matched bevels, and a convenient pad-attached underlayment The neutral to warm colorways define and intensify the flooring's lively cathedral and rift characteristics.