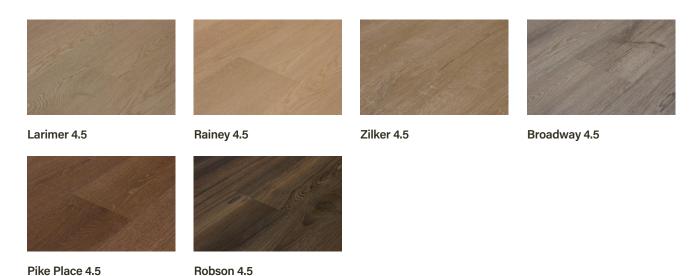

## **Main Street 4.5 Collection**

The Main Street Collection from Evoke is available in three specifications, each style using the same classic wood visuals. Choose the right option to meet your budget, installation, and maintenance needs.

Main Street 4.5 offers the ultimate in design flexibility, comfort underfoot, ease of installation or repair, and is acoustically superior as compared to typical luxury vinyl. Eliminates the need for transitions to other floors of similar height, and is extremely stable, making it very wheelchair friendly. Main Street 4.5 is suitable for residential or heavy-duty commercial applications.