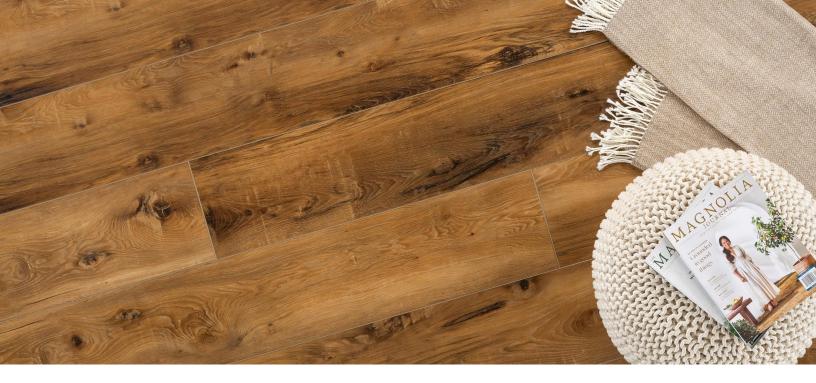

## Haythum

## **Astoria Collection**

Astoria is a rigid core floor with extra-large planks and an embossed-in-registered texture to give the look and feel of hardwood in a waterproof and easy-to-install click-together system.