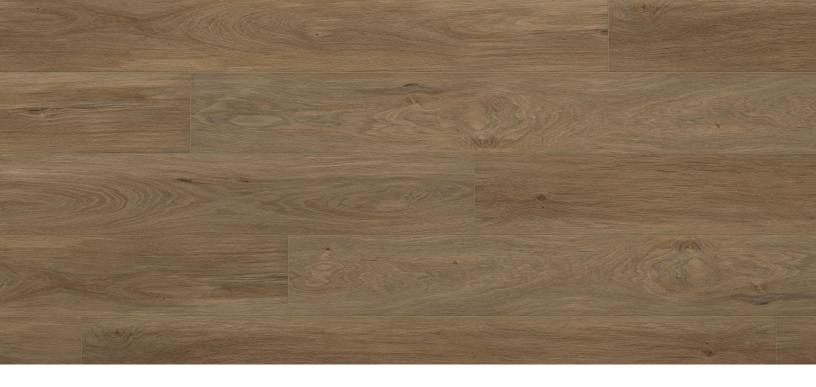

## Haythum

## **Astoria Collection**

Astoria is a rigid core floor with extra-large planks and an embossed-in-registered texture to give the look and feel of hardwood in a waterproof and easy-to-install click-together system.