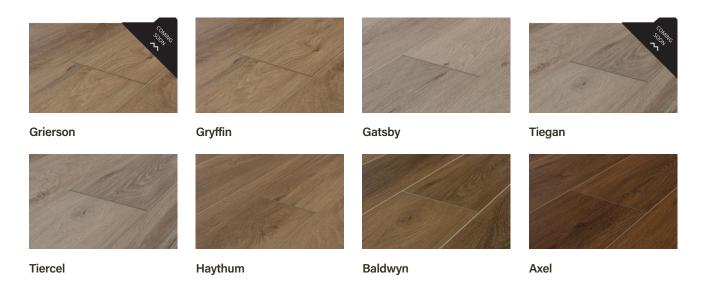

## **Astoria Collection**

Astoria is a rigid core floor with extra-large planks and an embossed-in-registered texture to give the look and feel of hardwood in a waterproof and easy-to-install click-together system.