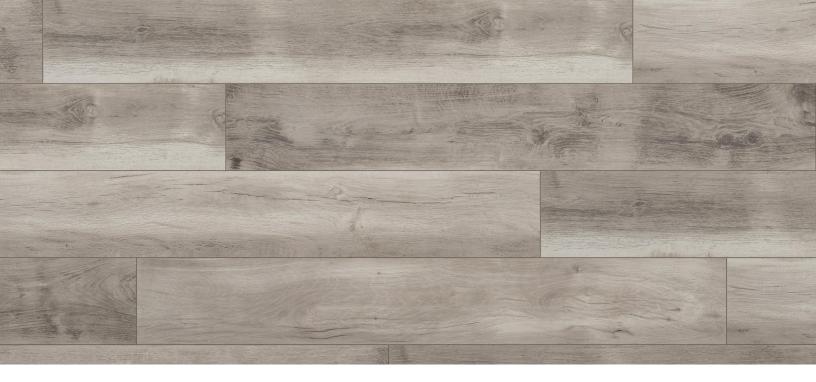

## **Coastal Collection**

Celebrate the natural colors and textures of weathered and windswept coastal landscapes. Like all Surge® waterproof flooring, Coastal boasts a commercial-grade AC5 wear layer for heavy-duty durability bolstered by excellent scratch stain and abrasion resistance.

Carissa