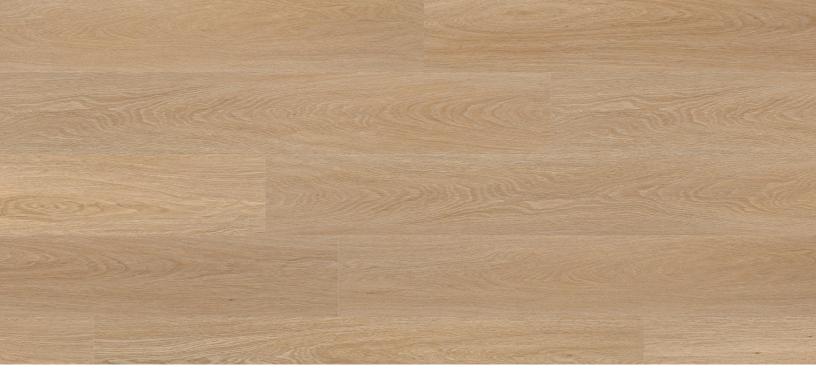

## **Solis Collection**

Solis is an active family and budget-friendly waterproof rigid floor with a sunny disposition. Naturally brilliant wood-look brushed oak designs provide an exceptionally durable and fade-resistant finish. The click-together system with attached underlayment is easy to install and gentle underfoot.