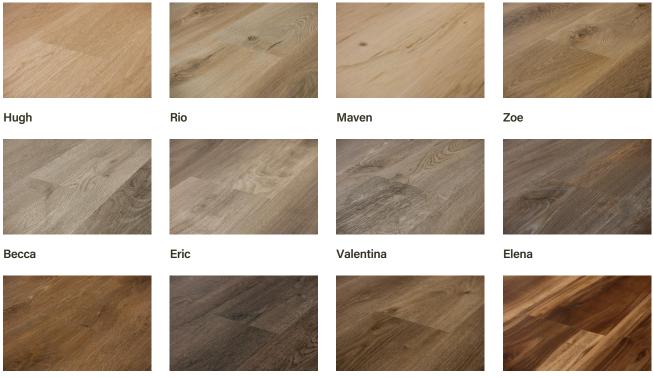

## **Solis Collection**

Solis is an active family and budget-friendly waterproof rigid floor with a sunny disposition. Naturally brilliant wood-look brushed oak designs provide an exceptionally durable and fade-resistant finish. The click-together system with attached underlayment is easy to install and gentle underfoot.