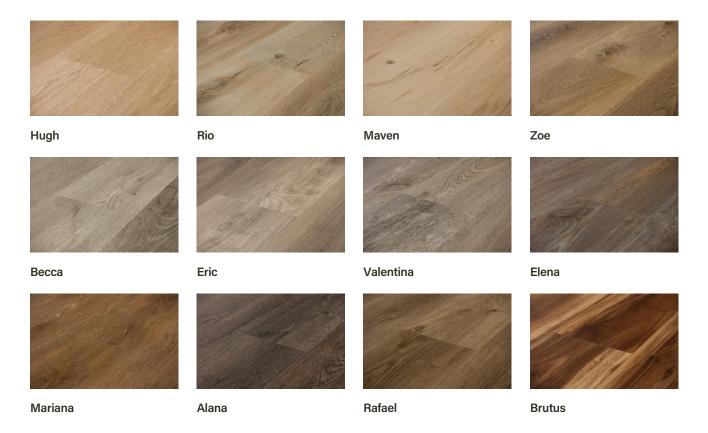

## **Solis Collection**

Solis is an active family and budget-friendly waterproof rigid floor with a sunny disposition. Naturally brilliant wood-look brushed oak designs provide an exceptionally durable and fade-resistant finish. The click-together system with attached underlayment is easy to install and gentle underfoot.