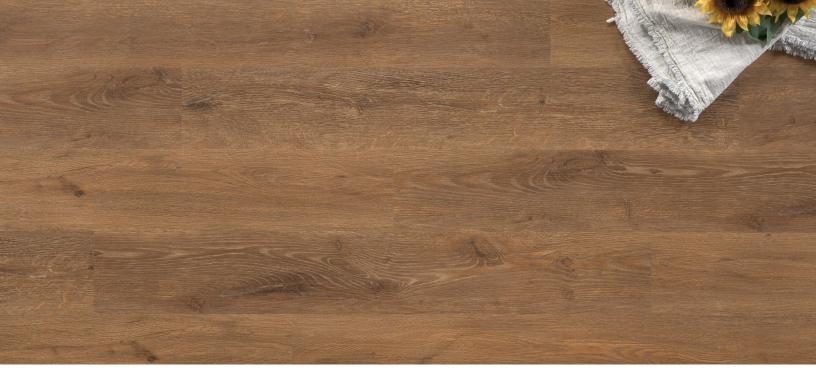

Mariana Solis Collection

| Dimensions                          | Package Contents                           | Pattern Repeat              |
|-------------------------------------|--------------------------------------------|-----------------------------|
| 48" x 7" x 4mm (+1mm pad attached)  | 18.91 sqft                                 | 10 with board rotation      |
| Surface Texture                     | Wear Layer                                 | Core Type                   |
|                                     | •                                          |                             |
| Brushed                             | 12 mil                                     | SPC                         |
| Finish                              | Product Features                           | Eco-Attributes              |
| Diamante Shield™                    | Acoustical Pad Attached, Low Gloss Finish, | CA Section 01350 Compliant  |
|                                     | Waterproof                                 | GREENGUARD Gold Certified   |
|                                     |                                            | PFI (Phthalate-Free Inputs) |
| Installation Method & Location      | Warranty                                   | Project Type                |
| Click together - underlay attached. | 8 Year Light Commercial                    | Residential                 |
|                                     | Limited Lifetime Residential               |                             |