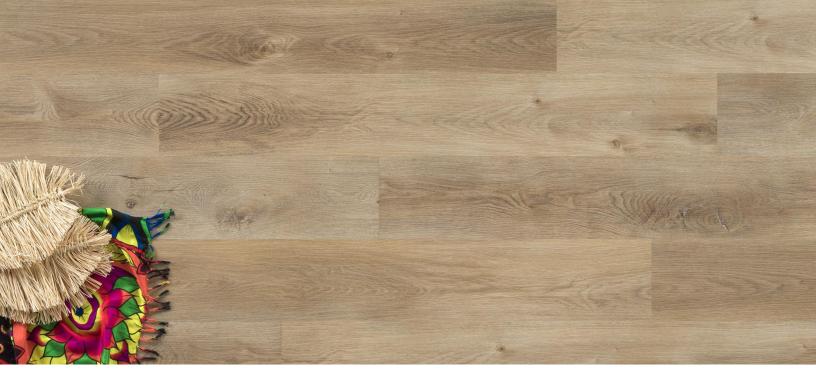

## **Solis Collection**

Solis is an active family and budget-friendly waterproof rigid floor with a sunny disposition. Naturally brilliant wood-look brushed oak designs provide an exceptionally durable and fade-resistant finish. The click-together system with attached underlayment is easy to install and gentle underfoot.