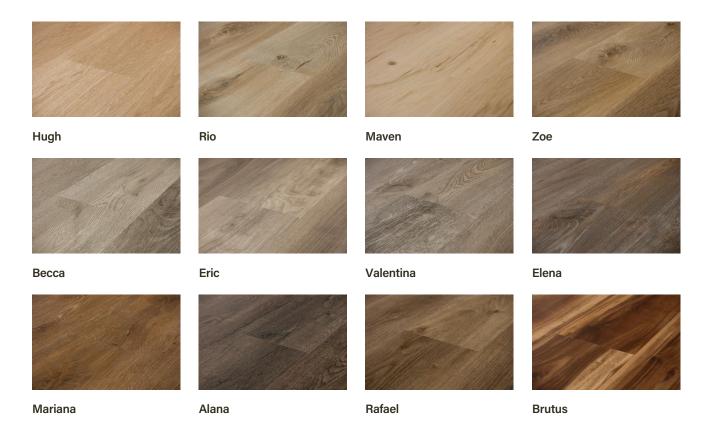

## **Solis Collection**

Solis is an active family and budget-friendly waterproof rigid floor with a sunny disposition. Naturally brilliant wood-look brushed oak designs provide an exceptionally durable and fade-resistant finish. The click-together system with attached underlayment is easy to install and gentle underfoot.