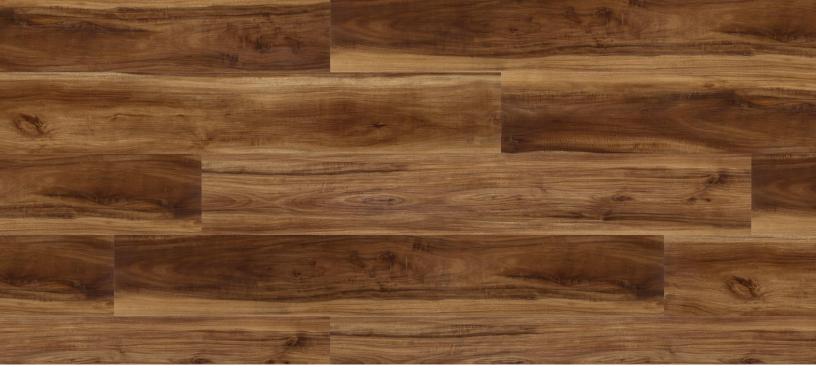

## **Solis Collection**

Solis is an active family and budget-friendly waterproof rigid floor with a sunny disposition. Naturally brilliant wood-look brushed oak designs provide an exceptionally durable and fade-resistant finish. The click-together system with attached underlayment is easy to install and gentle underfoot.

Limited Lifetime Residential

BRUTUS