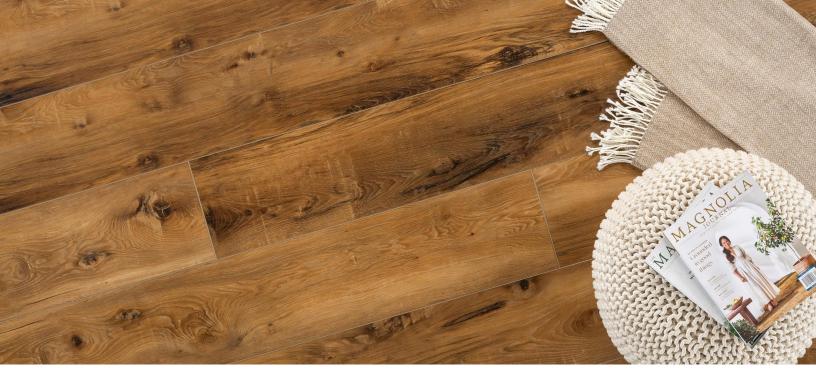

## **Solis Collection**

Solis is an active family and budget-friendly waterproof rigid floor with a sunny disposition. Naturally brilliant wood-look brushed oak designs provide an exceptionally durable and fade-resistant finish. The click-together system with attached underlayment is easy to install and gentle underfoot.

## **Rigid Core**

Rigid core flooring offers seemingly endless design options in a comfortable yet durable platform. The flooring's waterproof core construction makes it tough enough to be installed in almost any room where spills or moisture may occur, such as kitchens, basements, or bathrooms. Each rigid core plank is topped with a fade-resistant UV coat to protect the flooring's vivid color for years. Rigid core is an excellent choice for busy households, pet owners, offices, or retail spaces.