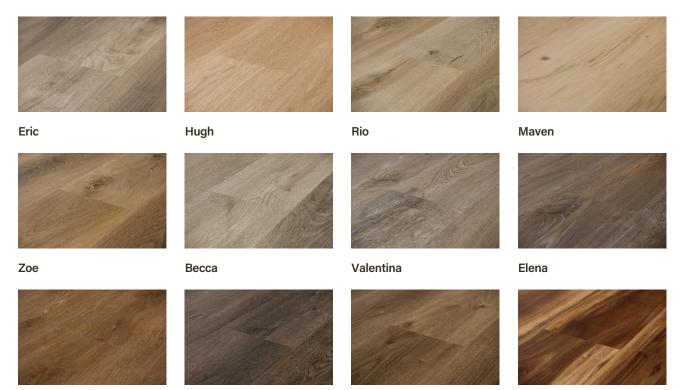

## **Solis Collection**

Solis is an active family and budget-friendly waterproof rigid floor with a sunny disposition. Naturally brilliant wood-look brushed oak designs provide an exceptionally durable and fade-resistant finish. The click-together system with attached underlayment is easy to install and gentle underfoot.