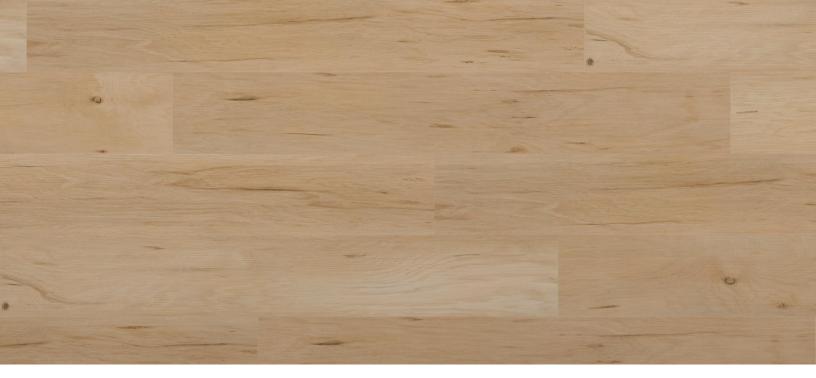

## **Solis Collection**

Solis is an active family and budget-friendly waterproof rigid floor with a sunny disposition. Naturally brilliant wood-look brushed oak designs provide an exceptionally durable and fade-resistant finish. The click-together system with attached underlayment is easy to install and gentle underfoot.