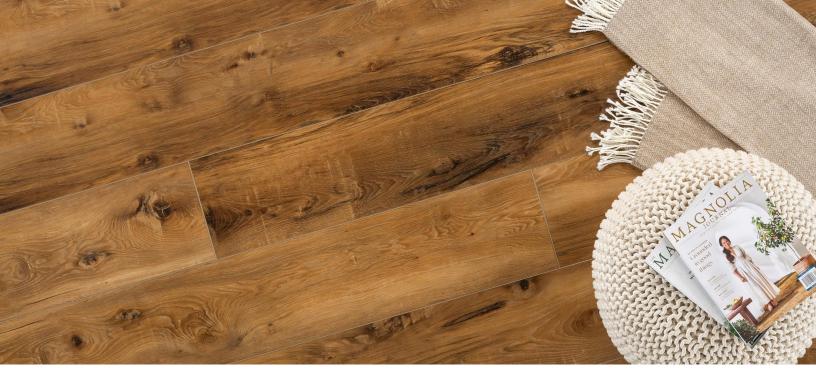

## **Rigid Core**

Rigid core flooring offers seemingly endless design options in a comfortable yet durable platform. The flooring's waterproof core construction makes it tough enough to be installed in almost any room where spills or moisture may occur, such as kitchens, basements, or bathrooms. Each rigid core plank is topped with a fade-resistant UV coat to protect the flooring's vivid color for years. Rigid core is an excellent choice for busy households, pet owners, offices, or retail spaces.

Limited Lifetime Residential Warranty Fade Resistant UV Top Coat

Superior Scratch, Stain and Abrasion Resistance

MAVEN