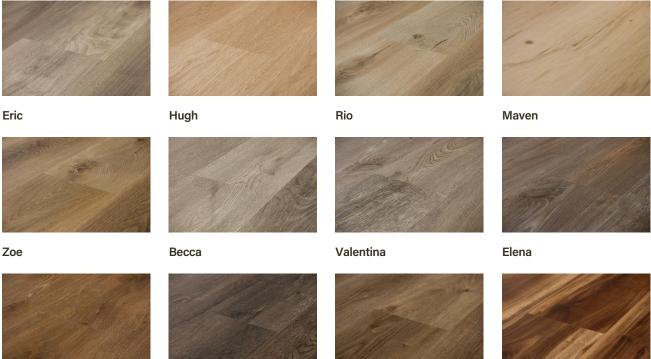

## **Solis Collection**

Solis is an active family and budget-friendly waterproof rigid floor with a sunny disposition. Naturally brilliant wood-look brushed oak designs provide an exceptionally durable and fade-resistant finish. The click-together system with attached underlayment is easy to install and gentle underfoot.