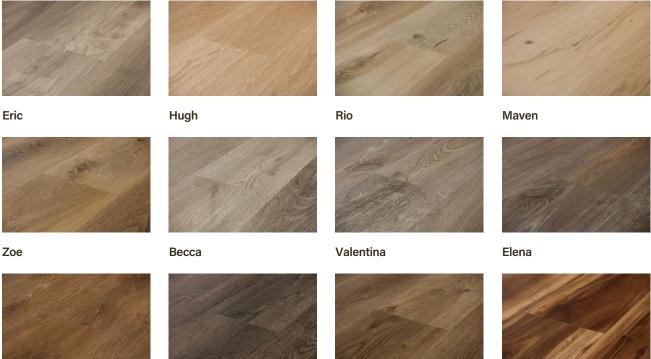

struction makes it tough enough to be installed in almost any room where spills or moisture may occur, such as kitchens, basements, or bathrooms. Each rigid core plank is topped with a fade-resistant UV coat to protect the flooring's vivid color for years. Rigid core is an excellent choice for busy households, pet owners, offices, or retail spaces.





Limited Lifetime Residential Warranty Fade Resistant UV Top Coat



Superior Scratch, Stain and Abrasion Resistance



## **Solis Collection**

Solis is an active family and budget-friendly waterproof rigid floor with a sunny disposition. Naturally brilliant wood-look brushed oak designs provide an exceptionally durable and fade-resistant finish. The click-together system with attached underlayment is easy to install and gentle underfoot.



Mariana

Alana

Rafael

Brutus