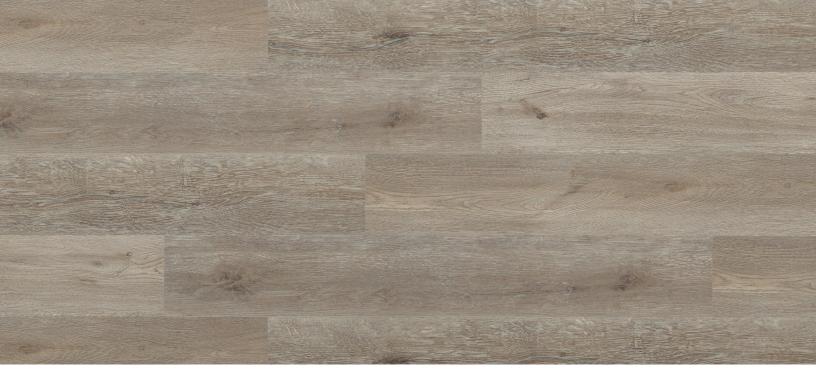

## Becca

## **Solis Collection**

Solis is an active family and budget-friendly waterproof rigid floor with a sunny disposition. Naturally brilliant wood-look brushed oak designs provide an exceptionally durable and fade-resistant finish. The click-together system with attached underlayment is easy to install and gentle underfoot.