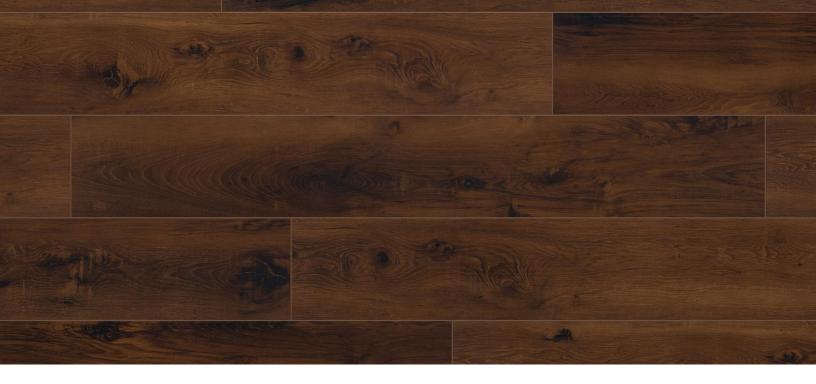

## **Sheffield Collection**

| Dimensions                                                                        | Package Contents                                                                 | Pattern Repeat                      |
|-----------------------------------------------------------------------------------|----------------------------------------------------------------------------------|-------------------------------------|
| 60" x 9" x 5mm (+1mm pad attached)                                                | 18.43 sqft                                                                       | 8 with board rotation               |
| Surface Texture                                                                   | Wear Layer                                                                       | Core Type                           |
| Brushed                                                                           | 20 mil                                                                           | SPC                                 |
| Product Features                                                                  | Eco-Attributes                                                                   | Installation Method & Location      |
| Acoustical Pad Attached, Long Boards, Low Gloss<br>Finish, Waterproof, Wide Plank | CA Section 01350 Compliant GREENGUARD Gold Certified PFI (Phthalate-Free Inputs) | Click together - underlay attached. |
| Waynanhi                                                                          | Discipati Tura                                                                   | Product Code                        |
| Warranty                                                                          | Project Type                                                                     |                                     |
| 15 Year Light Commercial                                                          | Residential                                                                      | 43176                               |

## **Sheffield Collection**

Sheffield wide plank flooring features a click-together joint system and attached underlayment, making it a breeze to install. It's also waterproof and petproof, too.

Jeffrey