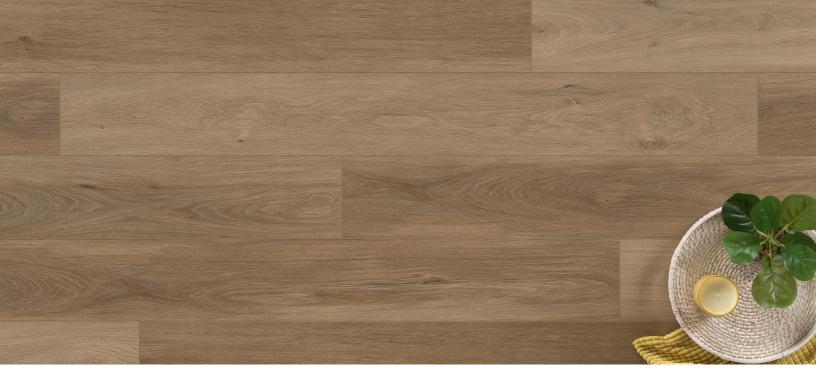

## **Astoria Collection**

Astoria is a rigid core floor with extra-large planks and an embossed-in-registered texture to give the look and feel of hardwood in a waterproof and easy-to-install click-together system.

## **Rigid Core**

Rigid core flooring offers seemingly endless design options in a comfortable yet durable platform. The flooring's waterproof core construction makes it tough enough to be installed in almost any room where spills or moisture may occur, such as kitchens, basements, or bathrooms.