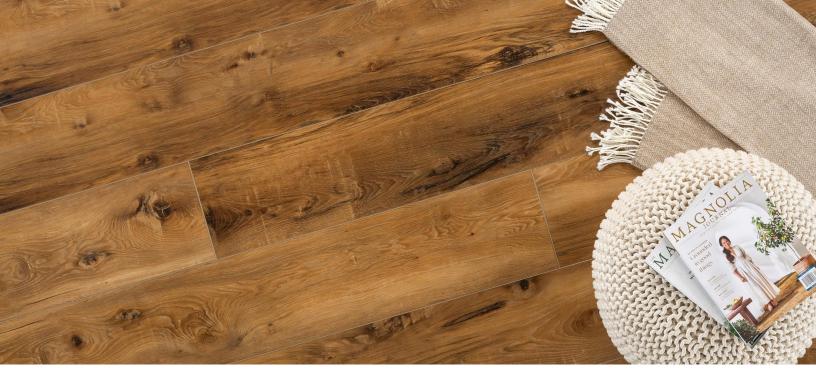

## **Astoria Collection**

Astoria is a rigid core floor with extra-large planks and an embossed-in-registered texture to give the look and feel of hardwood in a waterproof and easy-to-install click-together system.

## **Rigid Core**

Rigid core flooring offers seemingly endless design options in a comfortable yet durable platform. The flooring's waterproof core construction makes it tough enough to be installed in almost any room where spills or moisture may occur, such as kitchens, basements, or bathrooms.