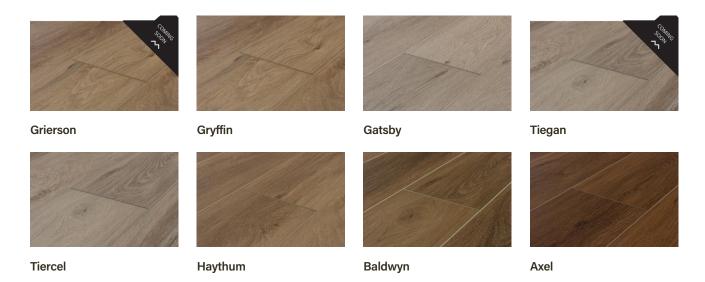

## **Gryffin** Astoria Collection

| Dimensions                                                            | Package Contents                                                                       | Pattern Repeat                      |
|-----------------------------------------------------------------------|----------------------------------------------------------------------------------------|-------------------------------------|
| 60" x 7" x 5mm (+1mm pad attached)                                    | 17.69 sqft                                                                             | 10                                  |
| Surface Texture                                                       | Wear Layer                                                                             | Core Type                           |
| Embossed in Registered (EIR)                                          | 20 mil                                                                                 | SPC                                 |
| Product Features                                                      | Eco-Attributes                                                                         | Installation Method & Location      |
| Acoustical Pad Attached, Long Boards, Low Gloss<br>Finish, Waterproof | CA Section 01350 Compliant<br>GREENGUARD Gold Certified<br>PFI (Phthalate-Free Inputs) | Click together - underlay attached. |
| Warranty                                                              | Project Type                                                                           | Product Code                        |
| 15 Year Light Commercial                                              | Residential                                                                            | 43183                               |

## **Astoria Collection**

Astoria is a rigid core floor with extra-large planks and an embossed-in-registered texture to give the look and feel of hardwood in a waterproof and easy-to-install click-together system.