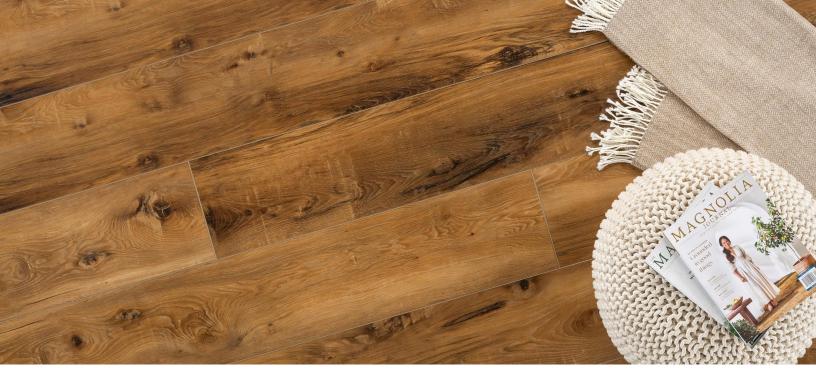

## **Astoria Collection**

Astoria is a rigid core floor with extra-large planks and an embossed-in-registered texture to give the look and feel of hardwood in a waterproof and easy-to-install click-together system.