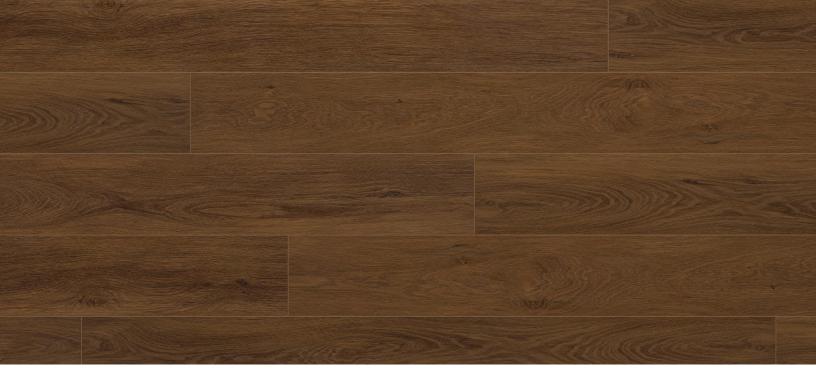

## Axel

## **Astoria Collection**

Astoria is a rigid core floor with extra-large planks and an embossed-in-registered texture to give the look and feel of hardwood in a waterproof and easy-to-install click-together system.