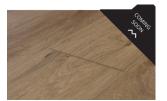

## Axel

## **Astoria Collection**

Astoria is a rigid core floor with extra-large planks and an embossed-in-registered texture to give the look and feel of hardwood in a waterproof and easy-to-install click-together system.