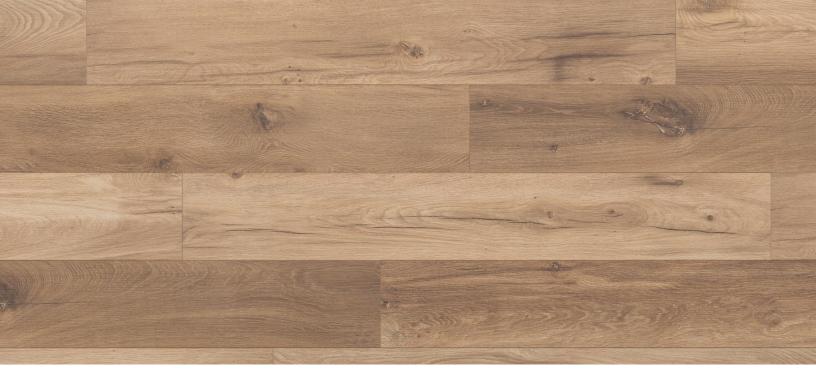

## **Elijah** Dunes Collection

| Dimensions                                      | Package Contents           | Pattern Repeat                      |
|-------------------------------------------------|----------------------------|-------------------------------------|
| Approx. 50" x 7 1/2" x 12mm                     | 15.93 sqft                 | 10                                  |
| Surface Texture                                 | Abrasion Class             | Core Type                           |
| Brushed                                         | AC5                        | WCC                                 |
| Product Features                                | Eco-Attributes             | Installation Method & Location      |
| Long Boards, Low Gloss Finish, Waterproof, Wide | CA Section 01350 Compliant | Click together - underlay required. |
| Plank, Wood Composite Core - No PVC             | GREENGUARD Gold Certified  |                                     |
|                                                 | TSCA Title VI Compliant    |                                     |
| Warranty                                        | Project Type               | Product Code                        |
| 5 Year Commercial                               | Residential                | 47009                               |
| 30 Year Residential                             |                            |                                     |