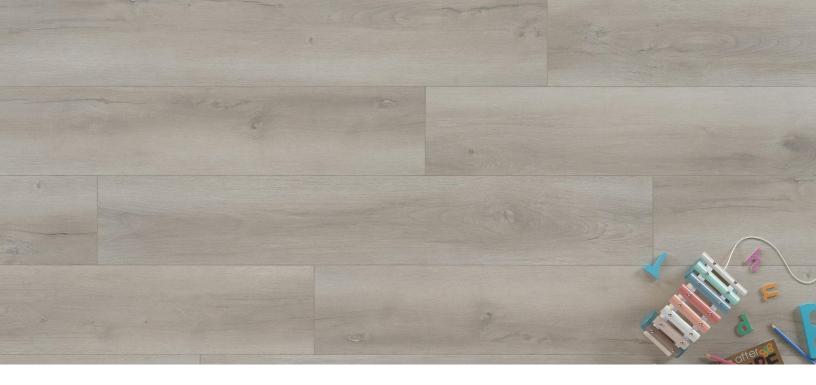

## Hudson

## **Rivers Collection**

| Dimensions                                           | Overall Thickness                             | Package Contents           |
|------------------------------------------------------|-----------------------------------------------|----------------------------|
| Approx. 48" x 7 ½" x 12mm                            | 12mm                                          | 20.39 sqft                 |
| Pattern Repeat                                       | Surface Texture                               | Abrasion Class             |
| 12 with rotation                                     | Textured Grain                                | AC5                        |
| Соге Туре                                            | Product Features                              | Eco-Attributes             |
| WCC                                                  | Low Gloss Finish, Scratch, Stain and Abrasion | CA Section 01350 Compliant |
|                                                      | Resistant, Waterproof, Wide Plank             | GREENGUARD Gold Certified  |
|                                                      |                                               | TSCA Title VI Compliant    |
| Installation Method & Location                       | Warranty                                      | Project Type               |
| Click together - underlay required. May be installed | 5 Year Commercial                             | Residential                |