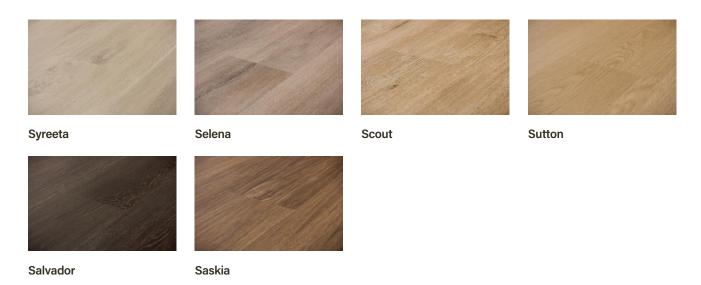

## Syreeta

| Dimensions                            | Thickness                   | Surface Texture                      |
|---------------------------------------|-----------------------------|--------------------------------------|
| 7" x1/8" x 48"                        | 3mm                         | Embossed                             |
| Wear Layer                            | Product Features            | Eco-Attributes                       |
| 20 mil                                | Low Gloss Finish            | CA Section 01350 Compliant           |
|                                       |                             | GREENGUARD Gold Certified            |
|                                       |                             | PFI (Phthalate-Free Inputs)          |
|                                       |                             | UL NSF/ANSI 332 Silver Certification |
| Installation Method & Location        | Warranty                    | Project Type                         |
| Glue down. On, Above, or Below Grade. | 12-Year Limited Commercial  | Heavy Commercial                     |
|                                       | 30-Year Limited Residential |                                      |