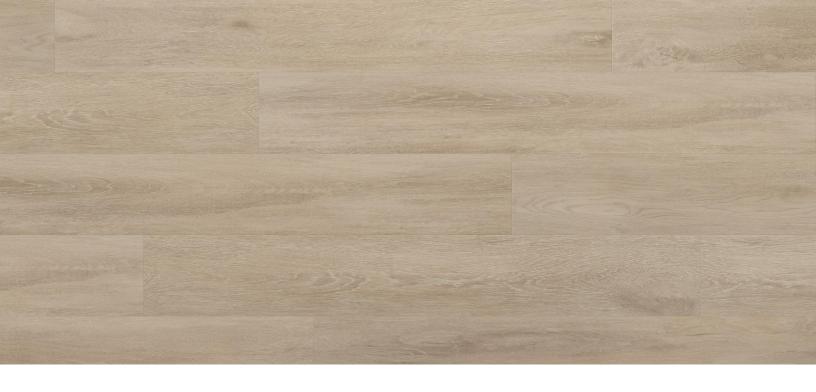

## Syreeta

| Dimensions                            | Thickness                   | Surface Texture                      |
|---------------------------------------|-----------------------------|--------------------------------------|
| 7" x1/8" x 48"                        | 3mm                         | Embossed                             |
| Wear Layer                            | Product Features            | Eco-Attributes                       |
| 20 mil                                | Low Gloss Finish            | CA Section 01350 Compliant           |
|                                       |                             | GREENGUARD Gold Certified            |
|                                       |                             | PFI (Phthalate-Free Inputs)          |
|                                       |                             | UL NSF/ANSI 332 Silver Certification |
| Installation Method & Location        | Warranty                    | Project Type                         |
| Glue down. On, Above, or Below Grade. | 12-Year Limited Commercial  | Heavy Commercial                     |
|                                       | 30-Year Limited Residential |                                      |

## **Pillar Collection**

Pillar is a premium-quality luxury vinyl that delivers on-trend and time-trusted classic visuals. Combined with a 20mil wear layer for heavy-duty commercial applications, it will meet even the most stringent of technical specifications.