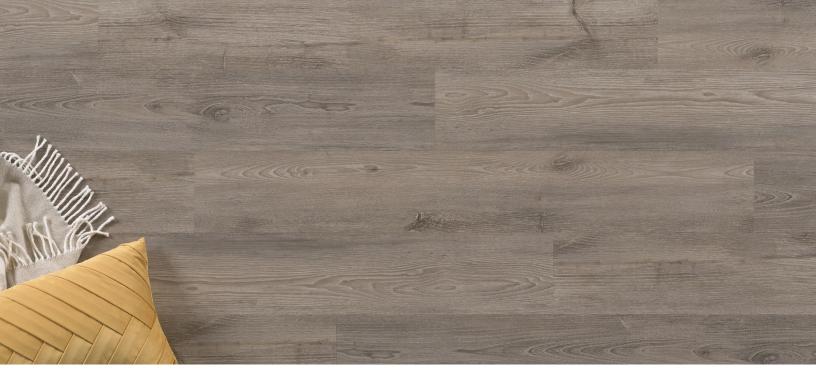

## Syreeta

| Dimensions                            | Thickness                   | Surface Texture                      |
|---------------------------------------|-----------------------------|--------------------------------------|
| 7" x1/8" x 48"                        | 3mm                         | Embossed                             |
| Wear Layer                            | Product Features            | Eco-Attributes                       |
| 20 mil                                | Low Gloss Finish            | CA Section 01350 Compliant           |
|                                       |                             | GREENGUARD Gold Certified            |
|                                       |                             | PFI (Phthalate-Free Inputs)          |
|                                       |                             | UL NSF/ANSI 332 Silver Certification |
| Installation Method & Location        | Warranty                    | Project Type                         |
| Glue down. On, Above, or Below Grade. | 12-Year Limited Commercial  | Heavy Commercial                     |
|                                       | 30-Year Limited Residential |                                      |

## **Pillar Collection**

Pillar is a premium-quality luxury vinyl that delivers on-trend and time-trusted classic visuals. Combined with a 20mil wear layer for heavy-duty commercial applications, it will meet even the most stringent of technical specifications.