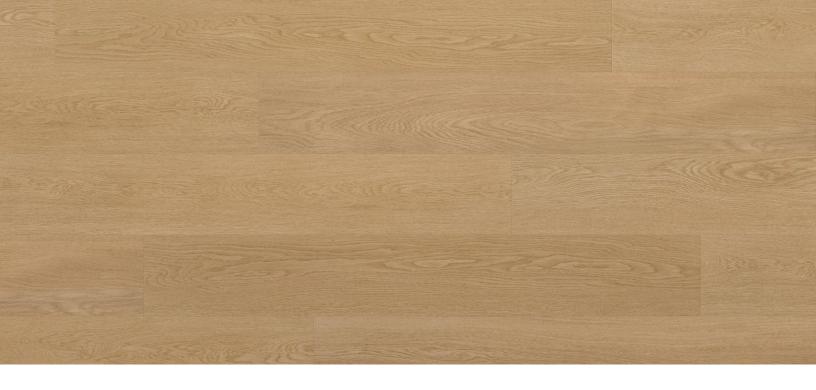

**Sutton** Pillar Collection

| Dimensions                            | Thickness                   | Surface Texture                      |
|---------------------------------------|-----------------------------|--------------------------------------|
| 7" x 1/8" x 48"                       | 3mm                         | Embossed                             |
| Wear Layer                            | Product Features            | Eco-Attributes                       |
| 20 mil                                | Low Gloss Finish            | CA Section 01350 Compliant           |
|                                       |                             | GREENGUARD Gold Certified            |
|                                       |                             | PFI (Phthalate-Free Inputs)          |
|                                       |                             | UL NSF/ANSI 332 Silver Certification |
| Installation Method & Location        | Warranty                    | Project Type                         |
| Glue down. On, Above, or Below Grade. | 12-Year Limited Commercial  | Heavy Commercial                     |
|                                       | 30-Year Limited Residential |                                      |

## **Pillar Collection**

Pillar is a premium-quality luxury vinyl that delivers on-trend and time-trusted classic visuals. Combined with a 20mil wear layer for heavy-duty commercial applications, it will meet even the most stringent of technical specifications.