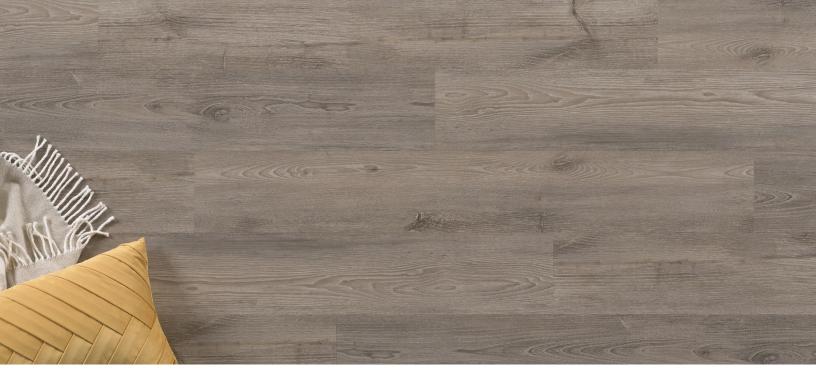

**Sutton** Pillar Collection

| Dimensions                            | Thickness                   | Surface Texture                      |
|---------------------------------------|-----------------------------|--------------------------------------|
| 7" x 1/8" x 48"                       | 3mm                         | Embossed                             |
| Wear Layer                            | Product Features            | Eco-Attributes                       |
| 20 mil                                | Low Gloss Finish            | CA Section 01350 Compliant           |
|                                       |                             | GREENGUARD Gold Certified            |
|                                       |                             | PFI (Phthalate-Free Inputs)          |
|                                       |                             | UL NSF/ANSI 332 Silver Certification |
| Installation Method & Location        | Warranty                    | Project Type                         |
| Glue down. On, Above, or Below Grade. | 12-Year Limited Commercial  | Heavy Commercial                     |
|                                       | 30-Year Limited Residential |                                      |

## **Pillar Collection**

Pillar is a premium-quality luxury vinyl that delivers on-trend and time-trusted classic visuals. Combined with a 20mil wear layer for heavy-duty commercial applications, it will meet even the most stringent of technical specifications.