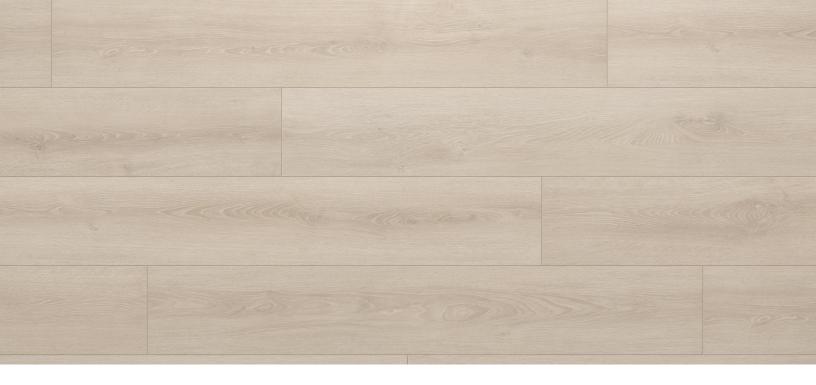

## **Montane Trail Collection**

| Dimensions                                                 | Overall Thickness                                | Package Contents           |
|------------------------------------------------------------|--------------------------------------------------|----------------------------|
| Approx. 48" x 7 ½" x 8mm (+2mm pad attached)               | 10 mm                                            | 20.39 sqft                 |
| Pattern Repeat                                             | Surface Texture                                  | Abrasion Class             |
| 12                                                         | Textured Grain                                   | AC4                        |
| Core Type                                                  | Product Features                                 | Eco-Attributes             |
| HDF                                                        | Acoustical Pad Attached, Low Gloss Finish, Water | CA Section 01350 Compliant |
|                                                            | Resistant HDF Core (Laminate), Wide Plank        | GREENGUARD Gold Certified  |
|                                                            |                                                  | TSCA Title VI Compliant    |
| Installation Method & Location                             | Warranty                                         | Project Type               |
| May be installed over radiant heat. On, Above, or          | 3 Year Light Commercial                          | Residential                |
| Below Grade. Uniclic-Click Together—underlayment attached. | 20 Year Residential                              |                            |
| Product Code                                               | _                                                |                            |