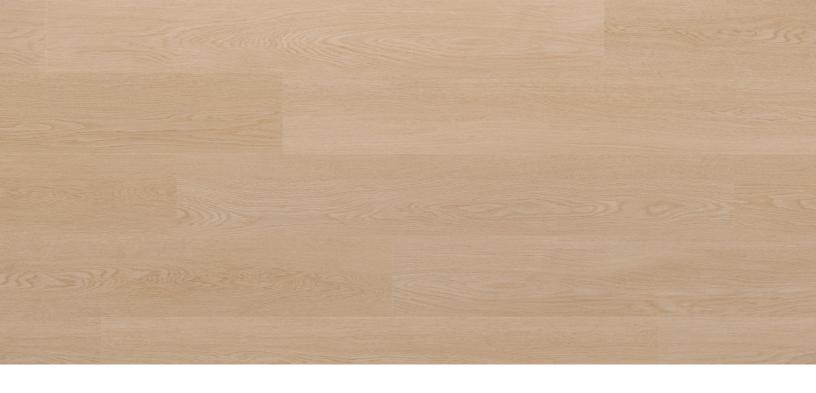

## Sabrina Anchor Collection

| Dimensions                           | Thickness                             | Package Contents                |
|--------------------------------------|---------------------------------------|---------------------------------|
| 7" x 1/16" x 48"                     | 2mm                                   | 51.3 sqft                       |
| Surface Texture                      | Wear Layer                            | Product Features                |
| Embossed                             | 12 mil                                | Low Gloss Finish                |
| Eco-Attributes                       | Installation Method & Location        | Warranty                        |
| CA Section 01350 Compliant           | Glue down. On, Above, or Below Grade. | 8-Year Limited Light Commercial |
| GREENGUARD Gold Certified            |                                       | 25-Year Limited Residential     |
| PFI (Phthalate-Free Inputs)          |                                       |                                 |
| UL NSF/ANSI 332 Silver Certification |                                       |                                 |
| Project Type                         | Product Code                          |                                 |
| Light Commercial / Heavy Residential | 45457                                 |                                 |

## **Anchor Collection**

Anchor's 7" wide luxury vinyl flooring with a 12 mil wear layer in popular colors fits into almost any space—from residential to light commercial applications.

Sabrina Simeon