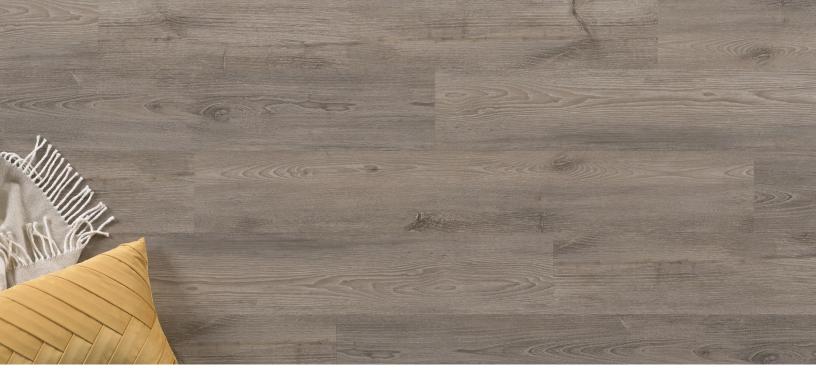

## **Anchor Collection**

Anchor's 7" wide luxury vinyl flooring with a 12 mil wear layer in popular colors fits into almost any space—from residential to light commercial applications.

Sabrina Simeon