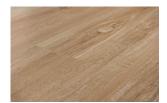

## Sabrina Anchor Collection

| Dimensions                           | Thickness                             | Package Contents                |
|--------------------------------------|---------------------------------------|---------------------------------|
| 7" x 1/16" x 48"                     | 2mm                                   | 51.3 sqft                       |
| Surface Texture                      | Wear Layer                            | Product Features                |
| Embossed                             | 12 mil                                | Low Gloss Finish                |
| Eco-Attributes                       | Installation Method & Location        | Warranty                        |
| CA Section 01350 Compliant           | Glue down. On, Above, or Below Grade. | 8-Year Limited Light Commercial |
| GREENGUARD Gold Certified            |                                       | 25-Year Limited Residential     |
| PFI (Phthalate-Free Inputs)          |                                       |                                 |
| UL NSF/ANSI 332 Silver Certification |                                       |                                 |
| Project Type                         | Product Code                          |                                 |
| Light Commercial / Heavy Residential | 45457                                 |                                 |

## **Anchor Collection**

Anchor's 7" wide luxury vinyl flooring with a 12 mil wear layer in popular colors fits into almost any space—from residential to light commercial applications.

Sabrina Simeon