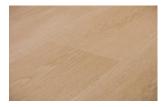

## Sabrina Anchor Collection

| Dimensions                           | Thickness                             | Package Contents                |
|--------------------------------------|---------------------------------------|---------------------------------|
| 7" x 1/16" x 48"                     | 2mm                                   | 51.3 sqft                       |
| Surface Texture                      | Wear Layer                            | Product Features                |
| Embossed                             | 12 mil                                | Low Gloss Finish                |
| Eco-Attributes                       | Installation Method & Location        | Warranty                        |
| CA Section 01350 Compliant           | Glue down. On, Above, or Below Grade. | 8-Year Limited Light Commercial |
| GREENGUARD Gold Certified            |                                       | 25-Year Limited Residential     |
| PFI (Phthalate-Free Inputs)          |                                       |                                 |
| UL NSF/ANSI 332 Silver Certification |                                       |                                 |
| Project Type                         | Product Code                          |                                 |
| Light Commercial / Heavy Residential | 45457                                 |                                 |

## **Anchor Collection**

Anchor's 7" wide luxury vinyl flooring with a 12 mil wear layer in popular colors fits into almost any space—from residential to light commercial applications.

Sabrina Simeon