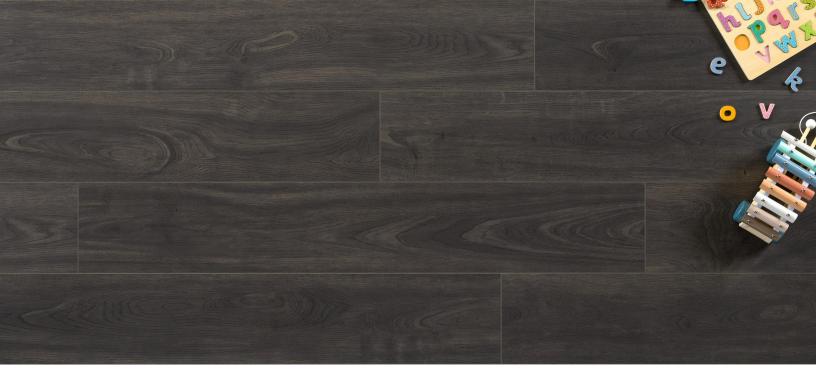

## **Montane Trail Collection**

| Overall Thickness                                | Package Contents 20.39 sqft                                                                                                                                                   |
|--------------------------------------------------|-------------------------------------------------------------------------------------------------------------------------------------------------------------------------------|
| 10 mm                                            | 20.55 3411                                                                                                                                                                    |
| Surface Texture                                  | Abrasion Class                                                                                                                                                                |
| Textured Grain                                   | AC4                                                                                                                                                                           |
| Product Features                                 | Eco-Attributes                                                                                                                                                                |
| Acoustical Pad Attached, Low Gloss Finish, Water | CA Section 01350 Compliant                                                                                                                                                    |
| Resistant HDF Core (Laminate), Wide Plank        | GREENGUARD Gold Certified                                                                                                                                                     |
|                                                  | TSCA Title VI Compliant                                                                                                                                                       |
| Warranty                                         | Project Type                                                                                                                                                                  |
| 3 Year Light Commercial                          | Residential                                                                                                                                                                   |
| 20 Year Residential                              |                                                                                                                                                                               |
|                                                  | Surface Texture Textured Grain  Product Features Acoustical Pad Attached, Low Gloss Finish, Water Resistant HDF Core (Laminate), Wide Plank  Warranty 3 Year Light Commercial |