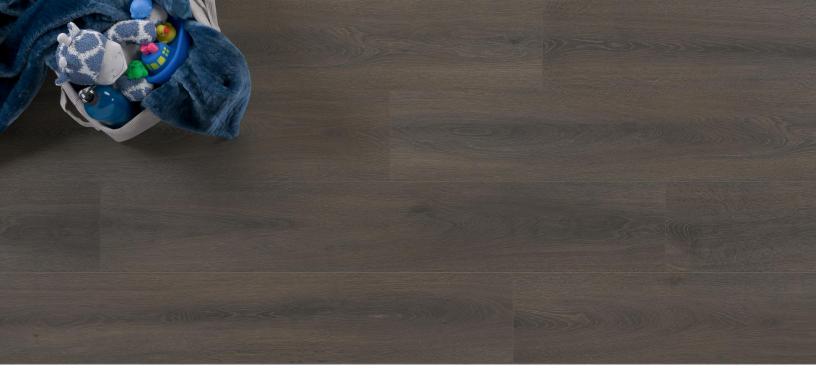

## Ozzy

## **Montane Trail Collection**

| <b>Dimensions</b> Approx. 48" x 7 ½" x 8mm (+2mm pad attached) | Overall Thickness 10mm                           | Package Contents 20.39 sqft |
|----------------------------------------------------------------|--------------------------------------------------|-----------------------------|
| Pattern Repeat                                                 | Surface Texture                                  | Abrasion Class              |
| 12                                                             | Textured Grain                                   | AC4                         |
| Core Type                                                      | Product Features                                 | Eco-Attributes              |
| HDF                                                            | Acoustical Pad Attached, Low Gloss Finish, Water | CA Section 01350 Compliant  |
|                                                                | Resistant HDF Core, Wide Plank                   | GREENGUARD Gold Certified   |
|                                                                |                                                  | TSCA Title VI Compliant     |
| Installation Method & Location                                 | Warranty                                         | Project Type                |
| May be installed over radiant heat. On, Above, or              | 3 Year Light Commercial                          | Residential                 |
| Below Grade. Uniclic-Click Together—underlayment attached.     | 20 Year Residential                              |                             |

Product Code 40335