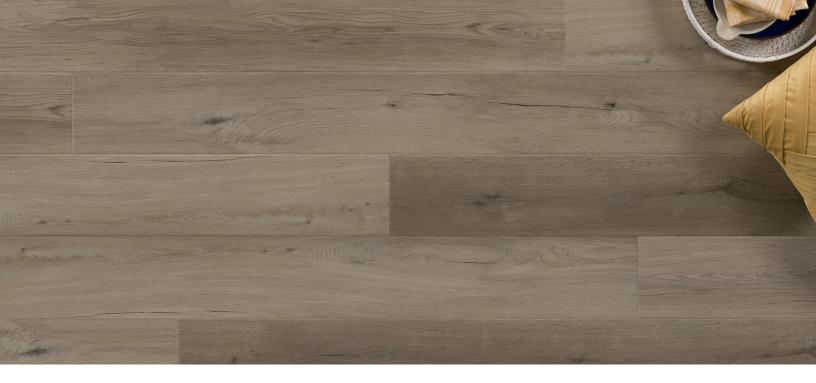

## Taylor

## Canyon Collection

| Dimensions                           | Overall Thickness                             | Package Contents                                  |
|--------------------------------------|-----------------------------------------------|---------------------------------------------------|
| 60" x 7" x 6.5mm (+1mm pad attached) | 7.5mm                                         | 23.43 sqft                                        |
|                                      |                                               |                                                   |
| Pattern Repeat                       | Surface Texture                               | Wear Layer                                        |
| 10                                   | Brushed                                       | 20 mil                                            |
| Core Type                            | Finish                                        | Product Features                                  |
| WPC                                  | Diamante Shield™                              | Acoustical Pad Attached, Easy Reuse, Long Boards, |
|                                      |                                               | Low Gloss Finish, Superior Stain and Abrasion     |
|                                      |                                               | Resistance, Waterproof                            |
| Eco-Attributes                       | Installation Method & Location                | Warranty                                          |
| CA Section 01350 Compliant           | Uniclic-Click Together—underlayment attached. | 15-Year Limited Commercial                        |
| GREENGUARD Gold Certified            |                                               | Limited Lifetime Residential                      |
| PFI (Phthalate-Free Inputs)          |                                               |                                                   |
| Project Type                         | Product Code                                  |                                                   |
| Residential                          | 43207                                         |                                                   |