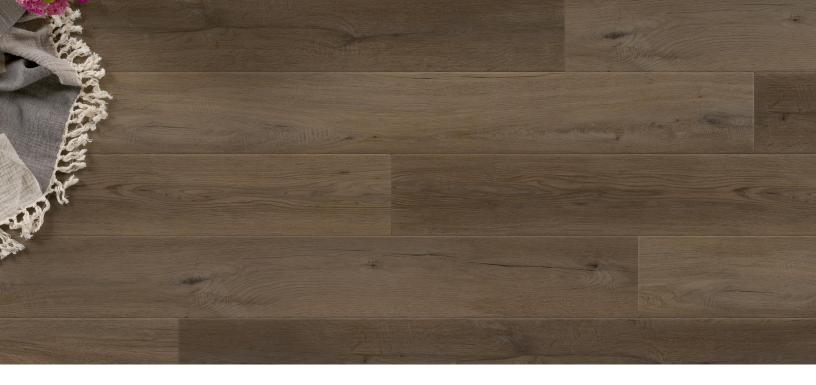

Cade Canyon Collection

| Dimensions                          | Overall Thickness                             | Package Contents                                  |
|-------------------------------------|-----------------------------------------------|---------------------------------------------------|
| 60" x 7"x 6.5mm (+1mm pad attached) | 7.5mm                                         | 23.43 sqft                                        |
|                                     | 7.511111                                      |                                                   |
| Pattern Repeat                      | Surface Texture                               | Wear Layer                                        |
| 10                                  | Brushed                                       | 20 mil                                            |
| Core Type                           | Finish                                        | Product Features                                  |
| WPC                                 | Diamante Shield™                              | Acoustical Pad Attached, Easy Reuse, Long Boards, |
|                                     |                                               | Low Gloss Finish, Superior Stain and Abrasion     |
|                                     |                                               | Resistance, Waterproof                            |
| Eco-Attributes                      | Installation Method & Location                | Warranty                                          |
| CA Section 01350 Compliant          | Uniclic-Click Together—underlayment attached. | 15-Year Limited Commercial                        |
| GREENGUARD Gold Certified           |                                               | Limited Lifetime Residential                      |
| PFI (Phthalate-Free Inputs)         |                                               |                                                   |
| Project Type                        | Product Code                                  |                                                   |
| Residential                         | 43208                                         |                                                   |