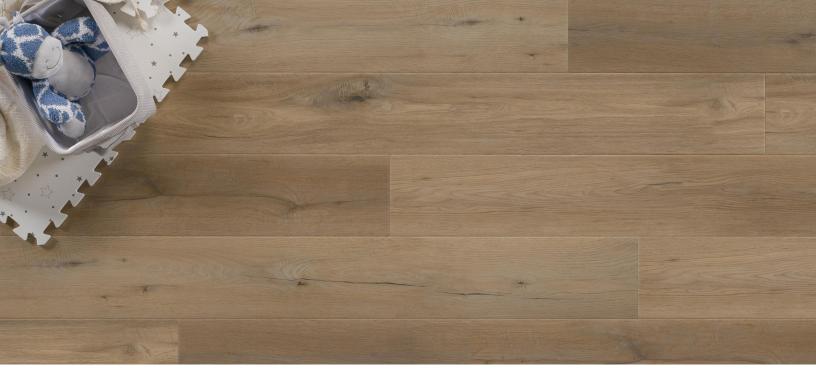

## **Canyon Collection**

| Dimensions                          | Overall Thickness                             | Package Contents                                 |
|-------------------------------------|-----------------------------------------------|--------------------------------------------------|
| 60" x 7"x 6.5mm (+1mm pad attached) |                                               | 23.43 sqft                                       |
|                                     | 7.5mm                                         |                                                  |
| Pattern Repeat                      | Surface Texture                               | Wear Layer                                       |
| 10                                  | Brushed                                       | 20 mil                                           |
| Core Туре                           | Finish                                        | Product Features                                 |
| WPC                                 | Diamante Shield™                              | Acoustical Pad Attached, Easy Reuse, Long Boards |
|                                     |                                               | Low Gloss Finish, Superior Stain and Abrasion    |
|                                     |                                               | Resistance, Waterproof                           |
| Eco-Attributes                      | Installation Method & Location                | Warranty                                         |
| CA Section 01350 Compliant          | Uniclic-Click Together—underlayment attached. | 15-Year Limited Commercial                       |
| GREENGUARD Gold Certified           |                                               | Limited Lifetime Residential                     |
| PFI (Phthalate-Free Inputs)         |                                               |                                                  |

Project Type Residential **Product Code** 43210

**RIGID CORE**