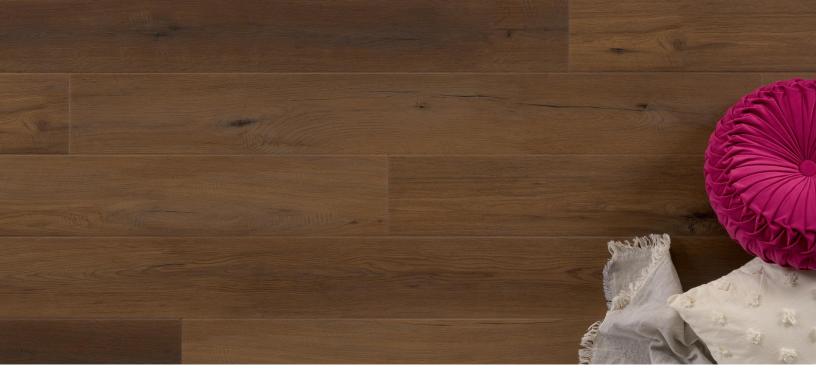

## Zion

## **Canyon Collection**

| Dimensions                           | Overall Thickness                             | Package Contents                                 |
|--------------------------------------|-----------------------------------------------|--------------------------------------------------|
| 60" x 7" x 6.5mm (+1mm pad attached) |                                               | 23.43 sqft                                       |
|                                      | 7.5mm                                         |                                                  |
| Pattern Repeat                       | Surface Texture                               | Wear Layer                                       |
| 10 with board rotation               | Brushed                                       | 20 mil                                           |
| Core Туре                            | Finish                                        | Product Features                                 |
| WPC                                  | Diamante Shield™                              | Acoustical Pad Attached, Easy Reuse, Long Boards |
|                                      |                                               | Low Gloss Finish, Superior Stain and Abrasion    |
|                                      |                                               | Resistance, Waterproof                           |
| Eco-Attributes                       | Installation Method & Location                | Warranty                                         |
| CA Section 01350 Compliant           | Uniclic-Click Together—underlayment attached. | 15 Year Limited Commercial                       |
| GREENGUARD Gold Certified            |                                               | Limited Lifetime Residential                     |
| PFI (Phthalate-Free Inputs)          |                                               |                                                  |