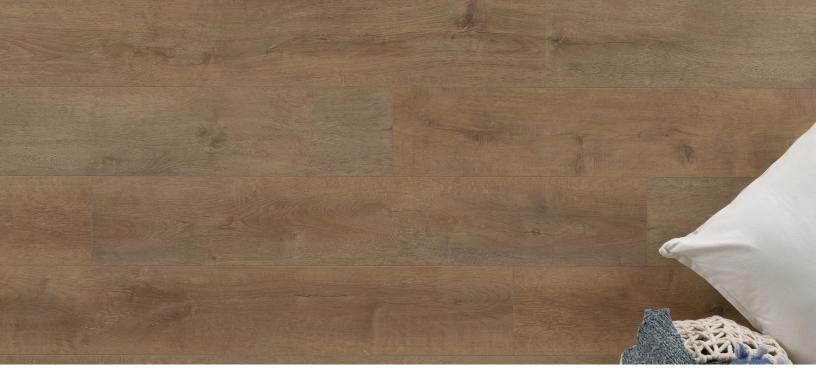

## London

## **Archways Collection**

| <b>Dimensions</b> Approx. 48" x 7 ½" x 8mm        | Overall Thickness<br>8mm                      | Package Contents 20.39 sqft |
|---------------------------------------------------|-----------------------------------------------|-----------------------------|
| Pattern Repeat                                    | Surface Texture                               | Abrasion Class              |
| 12 with board rotation                            | Textured Grain                                | AC5                         |
| Core Type                                         | Product Features                              | Eco-Attributes              |
| WCC                                               | Low Gloss Finish, Superior Stain and Abrasion | CA Section 01350 Compliant  |
|                                                   | Resistance, Waterproof, Wide Plank, Wood      | GREENGUARD Gold Certified   |
|                                                   | Composite Core - No PVC                       | TSCA Title VI Compliant     |
| Installation Method & Location                    | Warranty                                      | Project Type                |
| May be installed over radiant heat. On, Above, or | 30 Year Commercial                            | Residential                 |
| Below Grade. Uniclic -Click Together -            | 5 Year Residential                            |                             |
| underlayment required.                            |                                               |                             |
| Product Code                                      |                                               |                             |

47029