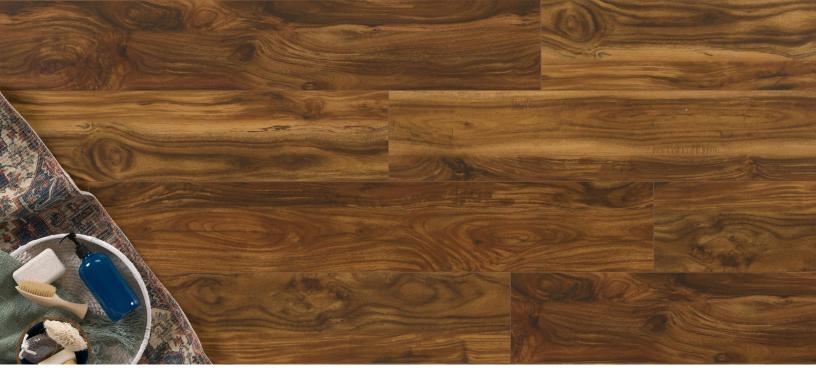

## **Jamie**

## **Montane Trail Collection**

| Dimensions Approx. 48" x 7 ½" x 8mm (+2mm pad attached) | Overall Thickness                                | Package Contents 20.39 sqft |
|---------------------------------------------------------|--------------------------------------------------|-----------------------------|
| Approx. 40 X7 /2 Xomm (+2mm pad attached)               | 10mm                                             | 20.55 Sqrt                  |
| Pattern Repeat                                          | Surface Texture                                  | Abrasion Class              |
| 12                                                      | Textured Grain                                   | AC4                         |
| Core Type                                               | Product Features                                 | Eco-Attributes              |
| HDF                                                     | Acoustical Pad Attached, Low Gloss Finish, Water | CA Section 01350 Compliant  |
|                                                         | Resistant HDF Core, Wide Plank                   | GREENGUARD Gold Certified   |
|                                                         |                                                  | TSCA Title VI Compliant     |
| Installation Method & Location                          | Warranty                                         | Project Type                |
| May be installed over radiant heat. On, Above, or       | 3 Year Light Commercial                          | Residential                 |

## Product Code

40337

attached.

Below Grade. Uniclic-Click Together—underlayment 20 Year Residential