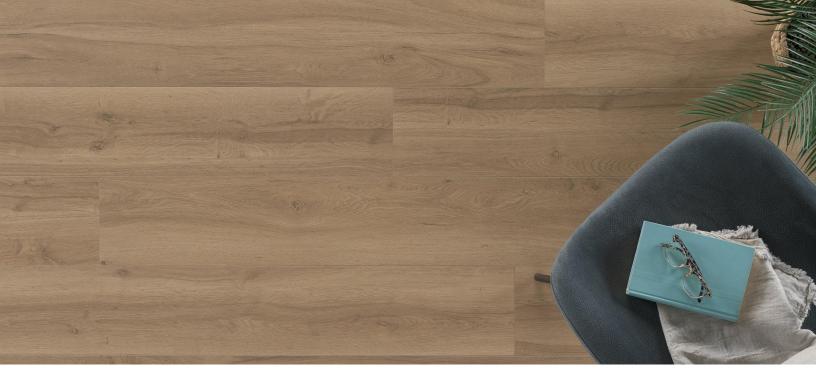

## Tiko

## Archways Collection

| Thickness                                         | Package Contents                                                                                                                                                                                 |
|---------------------------------------------------|--------------------------------------------------------------------------------------------------------------------------------------------------------------------------------------------------|
| 8mm                                               | 20.39 sqft                                                                                                                                                                                       |
| Surface Texture                                   | Abrasion Class                                                                                                                                                                                   |
| Textured Grain                                    | AC5                                                                                                                                                                                              |
| Product Features                                  | Eco-Attributes                                                                                                                                                                                   |
| WCC Low Gloss Finish, Superior Stain and Abrasion | CA Section 01350 Compliant                                                                                                                                                                       |
| Resistance, Waterproof, Wide Plank, Wood          | GREENGUARD Gold Certified                                                                                                                                                                        |
| Composite Core - No PVC                           | TSCA Title VI Compliant                                                                                                                                                                          |
| Warranty                                          | Project Type                                                                                                                                                                                     |
| 5 Year Commercial                                 | Residential, Commercial                                                                                                                                                                          |
| 30 Year Residential                               |                                                                                                                                                                                                  |
|                                                   | 8mm  Surface Texture Textured Grain  Product Features Low Gloss Finish, Superior Stain and Abrasion Resistance, Waterproof, Wide Plank, Wood Composite Core - No PVC  Warranty 5 Year Commercial |

## Product Code

47033

LAMINATE