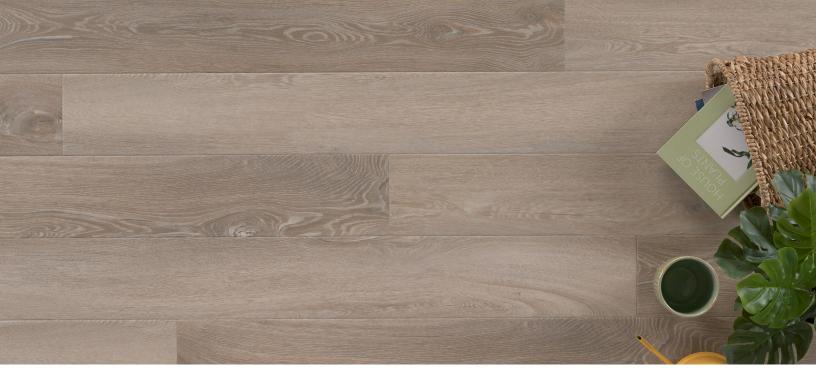

## Peyton Summit Collection

| Dimensions                           | Overall Thickness                                 | Package Contents                                  |
|--------------------------------------|---------------------------------------------------|---------------------------------------------------|
| 60" x 7" x 6.5mm (+1mm pad attached) |                                                   | 23.43 sqft                                        |
|                                      | 7.5mm                                             |                                                   |
| Pattern Repeat                       | Surface Texture                                   | Wear Layer                                        |
| 10                                   | Embossed in Registered (EIR)                      | 20 mil                                            |
| Core Type                            | Finish                                            | Product Features                                  |
| WPC                                  | Diamante Shield™                                  | Acoustical Pad Attached, Easy Reuse, Long Boards, |
|                                      |                                                   | Low Gloss Finish, Superior Stain and Abrasion     |
|                                      |                                                   | Resistance, Waterproof, Wide Plank                |
| Eco-Attributes                       | Installation Method & Location                    | Warranty                                          |
| CA Section 01350 Compliant           | May be installed over radiant heat. On, Above, or | 15-Year Limited Commercial                        |
| GREENGUARD Gold Certified            | Below Grade.                                      | Limited Lifetime Residential                      |
| PFI (Phthalate-Free Inputs)          |                                                   |                                                   |
| Project Type                         | Product Code                                      |                                                   |
| Residential                          | 43232                                             |                                                   |