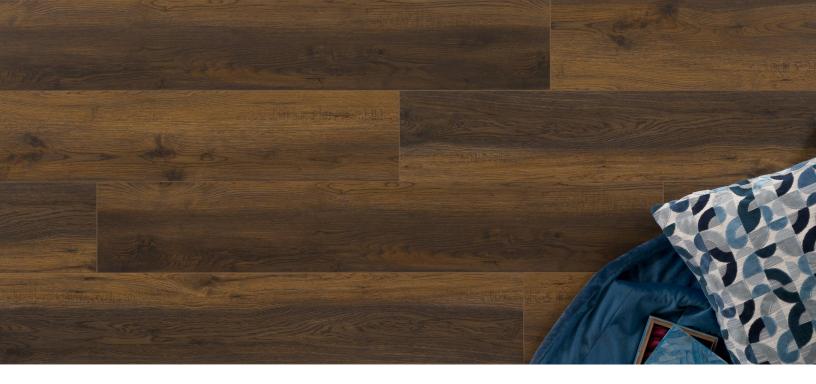

## Hearst

## **Montane Trail Collection**

| <b>Dimensions</b> Approx. 48" x 7 ½" x 8mm (+2mm pad attached)                                                     | Overall Thickness 10mm                                             | Package Contents 20.39 sqft                       |
|--------------------------------------------------------------------------------------------------------------------|--------------------------------------------------------------------|---------------------------------------------------|
| Pattern Repeat                                                                                                     | Surface Texture Textured Grain                                     | Abrasion Class AC4                                |
| Core Type HDF                                                                                                      | Product Features  Acoustical Pad Attached, Low Gloss Finish, Water | Eco-Attributes CA Section 01350 Compliant         |
|                                                                                                                    | Resistant HDF Core, Wide Plank                                     | GREENGUARD Gold Certified TSCA Title VI Compliant |
| Installation Method & Location                                                                                     | Warranty                                                           | Project Type                                      |
| May be installed over radiant heat. On, Above, or<br>Below Grade. Uniclic-Click Together—underlayment<br>attached. | 3 Year Light Commercial<br>20 Year Residential                     | Residential                                       |