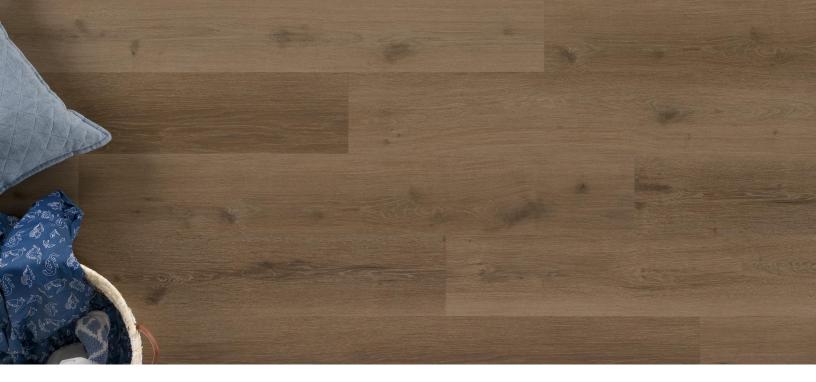

## Mocha 2

## Coffeehouse 2 Collection

| Dimensions                                            | Overall Thickness                                    | Package Contents            |
|-------------------------------------------------------|------------------------------------------------------|-----------------------------|
| 48" x 7" x 2mm                                        |                                                      | 51.3 sqft                   |
|                                                       | 2mm                                                  | ·                           |
| Surface Texture                                       | Wear Layer                                           | Core Type                   |
| Textured Grain                                        | 12 mil                                               | Vinyl                       |
| Finish                                                | Product Features                                     | Eco-Attributes              |
| Diamante Shield™                                      | AccuFit Edges, Design Flexibility, Low Gloss Finish, | CA Section 01350 Compliant  |
|                                                       | True2Life Visuals                                    | GREENGUARD Gold Certified   |
|                                                       |                                                      | PFI (Phthalate-Free Inputs) |
| Installation Method & Location                        | Warranty                                             | Project Type                |
| Glue Down Installation. May be installed over radiant | 8 Year Light Commercial                              | Residential, Commercial     |
| heat. On, Above, or Below Grade.                      | 25 Year Residential                                  |                             |