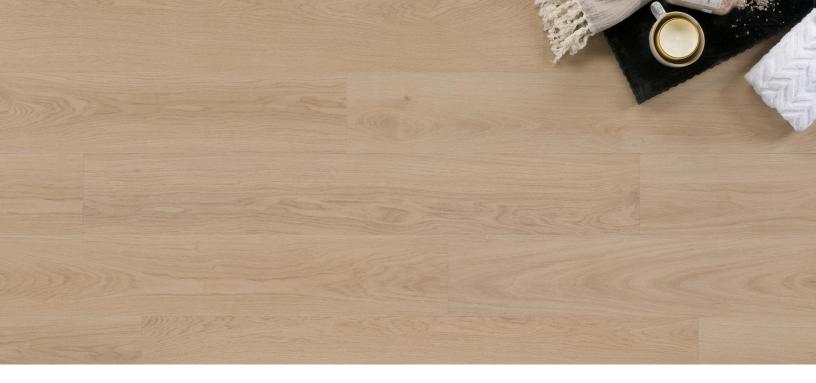

## Café Latte 2.5

## Coffeehouse 2.5 Collection

| Dimensions                                            | Overall Thickness                                    | Package Contents            |
|-------------------------------------------------------|------------------------------------------------------|-----------------------------|
| 48" x 7" x 2.5mm                                      | 2.5mm                                                | 41.97 sqft                  |
| Surface Texture                                       | <br>Wear Layer                                       | Core Type                   |
| Textured Grain                                        | 20 mil                                               | Vinyl                       |
| Finish                                                | Product Features                                     | Eco-Attributes              |
| Diamante Shield™                                      | AccuFit Edges, Design Flexibility, Low Gloss Finish, | CA Section 01350 Compliant  |
|                                                       | True2Life Visuals                                    | GREENGUARD Gold Certified   |
|                                                       |                                                      | PFI (Phthalate-Free Inputs) |
| Installation Method & Location                        | Warranty                                             | Project Type                |
| Glue Down Installation. May be installed over radiant | 12 Year Commercial                                   | Residential, Commercial     |