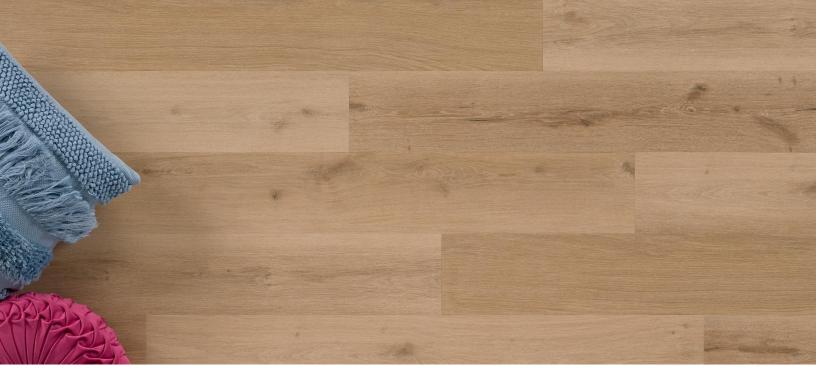

## Coffeehouse 2.5 Collection

| <b>Dimensions</b> 48" x 7" x 2.5mm                    | Overall Thickness                                    | Package Contents 41.97 sqft |
|-------------------------------------------------------|------------------------------------------------------|-----------------------------|
|                                                       | 2.5mm                                                |                             |
| Surface Texture                                       | Wear Layer                                           | Core Type                   |
| Textured Grain                                        | 20 mil                                               | Vinyl                       |
| Finish                                                | Product Features                                     | Eco-Attributes              |
| Diamante Shield™                                      | AccuFit Edges, Design Flexibility, Low Gloss Finish, | CA Section 01350 Compliant  |
|                                                       | True2Life Visuals                                    | GREENGUARD Gold Certified   |
|                                                       |                                                      | PFI (Phthalate-Free Inputs) |
| Installation Method & Location                        | Warranty                                             | Project Type                |
| Glue Down Installation. May be installed over radiant | 12 Year Commercial                                   | Residential, Commercial     |
| heat. On, Above, or Below Grade.                      | 30 Year Residential                                  |                             |