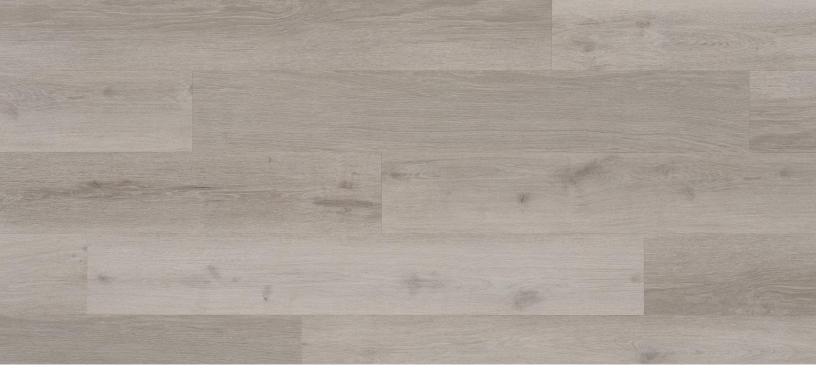

## Cinema 2.5

## Art Walk 2.5 Collection

| Dimensions                                        | Overall Thickness                                    | Package Contents            |
|---------------------------------------------------|------------------------------------------------------|-----------------------------|
| 48" x 7" x 2.5mm                                  |                                                      | 41.97 sqft                  |
|                                                   | 2.5mm                                                |                             |
| Surface Texture                                   | Wear Layer                                           | Core Type                   |
| Textured Grain                                    | 20 mil                                               | Vinyl                       |
| Finish                                            | Product Features                                     | Eco-Attributes              |
| Diamante Shield™                                  | AccuFit Edges, Design Flexibility, Low Gloss Finish, | CA Section 01350 Compliant  |
|                                                   | True2Life Visuals, Waterproof                        | GREENGUARD Gold Certified   |
|                                                   |                                                      | PFI (Phthalate-Free Inputs) |
| Installation Method & Location                    | Warranty                                             | Project Type                |
| May be installed over radiant heat. On, Above, or | 12 Year Commercial                                   | Commercial                  |
| Below Grade.                                      | 30 Year Residential                                  |                             |