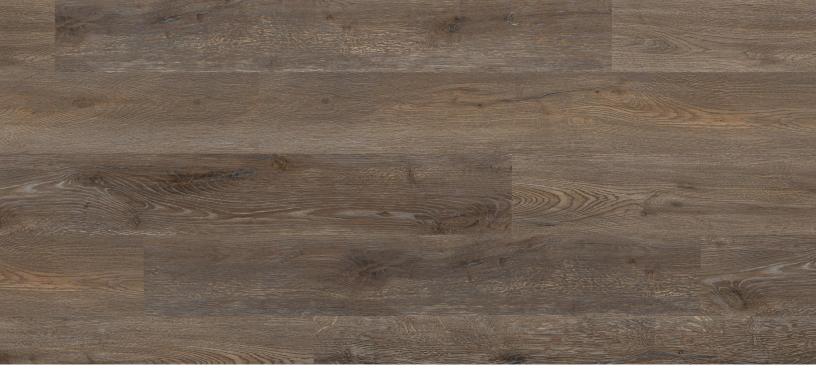

## Elon

## Solis Collection

| Dimensions                                        | Overall Thickness                                | Package Contents            |
|---------------------------------------------------|--------------------------------------------------|-----------------------------|
| 48″ x 7″x 4mm (+1mm pad attached)                 | 5mm                                              | 18.91 sqft                  |
| Surface Texture                                   | Wear Layer                                       | Core Type                   |
| Brushed                                           | 12 mil                                           | SPC                         |
| Finish                                            | Product Features                                 | Eco-Attributes              |
| Diamante Shield™                                  | Easy Reuse, Low Gloss Finish, Superior Stain and | CA Section 01350 Compliant  |
|                                                   | Abrasion Resistance, Waterproof                  | GREENGUARD Gold Certified   |
|                                                   |                                                  | PFI (Phthalate-Free Inputs) |
| Installation Method & Location                    | Warranty                                         | Project Type                |
| May be installed over radiant heat. On, Above, or | 8 Year Light Commercial                          | Residential, Commercial     |
| Below Grade. Valinge 2G-Click Together –          | Limited Lifetime Residential                     |                             |
|                                                   |                                                  |                             |