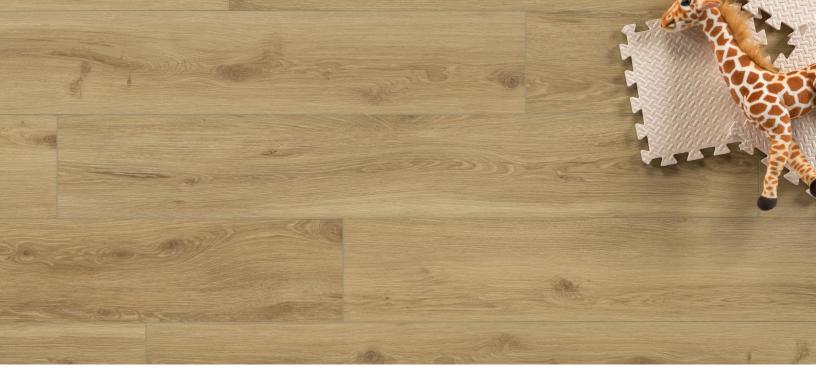

Jeannie Sheffield Collection

| ensions |  |
|---------|--|
|         |  |

60" x 9" x 5mm (+1mm pad attached)